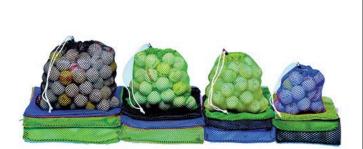

### Details

Economy plus durability best describes these lightweight polyester bags. Mesh see-through design allows balls to air dry inside bag. These popular bags feature a single drawstring with plastic cord lock. Available in Kelly Green, Royal Blue or Black. 20-25 Ball Capacity

- Lightweight polyester mesh
- Balls air dry inside bag
- Single drawstring with plastic cord lock
- 20-25 ball capacity

#### Options

Color

Black Blue Green