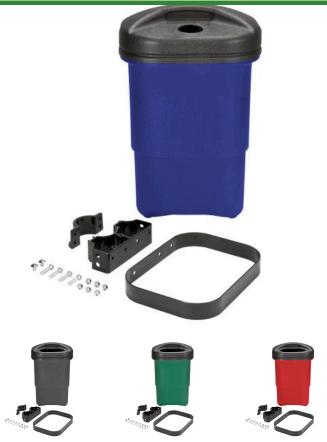

## **Details**

Large, 9 gallon container with solid sides and bottom drain holes in color impregnated, durable polyethylene plastic that won't dent or rust. Snap-on lids availble in three styles: solid (no opening), large for trash, and cans only. Bracket components are extruded aluminum, cast aluminum and formed steel to withstand heavy use. Includes post mounting hardware, one trash container & open trash lid.

## **Options**

Color Red

Green Blue Black

**Evergreen** 

C/. Bartomeu Amat, 2, Entlo 1 Terrassa, 08225 +34 931 130 054

https://evergreen.rrproducts.com/