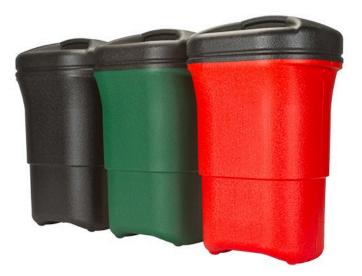

## Details

Large, 9 gallon containers with solid sides and bottom drain holes in color impregnated, durable polyethylene plastic that won't dent or rust. Snap-on lids availble in three styles: solid (no opening), large for trash, and cans only. Bracket components are extruded aluminum, cast aluminum and formed steel to withstand heavy use. Includes post mounting hardware, two trash containers & open trash lid and one can lid.

Specifications Manufacturer

**R&R** Products

**Options** Color

Red Green Black