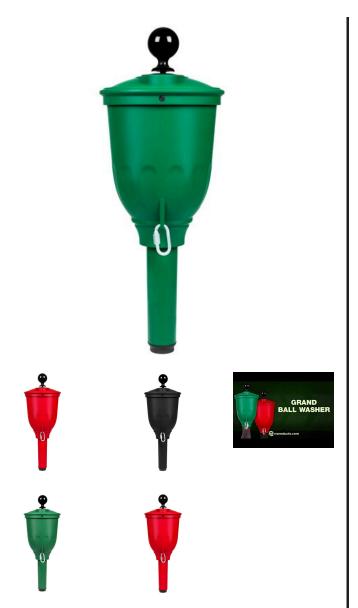

## Details

Elevate your course with the Grand Ball Washer—where sleek design meets premium performance. Crafted with a stylish die-cast aluminum body and finished in a tough, hard anodized-powder coat, it delivers a championship look built to last. Inside, a high-performance brush ensures every ball gets a superior clean. Thoughtfully designed with a clean, logo-free exterior, a secure carabiner hook for towels, and a seamless collar-to-mount transition for a polished appearance. Plus, the innovative teardrop drain prevents messy residue and overflow stains. The Grand Ball Washer isn't just equipment - it's a course upgrade.

**Specifications** 

Manufacturer

Options

Color

Black Forest Green Red Tan

**R&R** Products