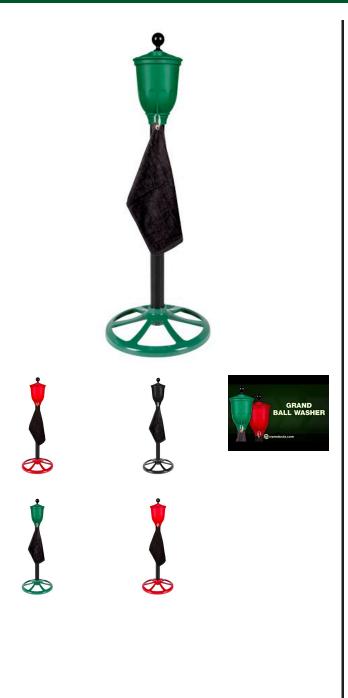

## Grand Ball Washer Kit RP2250

## Details

Elevate your course with the Grand Ball Washer where sleek design meets premium performance. Crafted with a stylish die-cast aluminum body and finished in a tough, hard anodized-powder coat, it delivers a championship look built to last. Inside, a high-performance brush ensures every ball gets a superior clean. Thoughtfully designed with a clean, logo-free exterior, a secure carabiner hook for towels, and a seamless collar-to-mount transition for a polished appearance. Plus, the innovative teardrop drain prevents messy residue and overflow stains.

- Durable, Premium Build Die-cast aluminum body with a hard anodized-powder coated finish for long-lasting performance.
- Elite Cleaning Performance High-efficiency internal brush and teardrop drain ensure spotless balls and a clean look on the course.
- Course-Ready Convenience Includes mounting pipe and base; mix and match configurations to match your course design.

Specifications

Manufacturer

**R&R** Products

Options Color

Forest Green