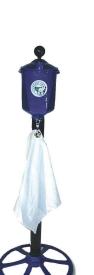

#### **Details**

Large, 7 pint capacity stands up to high traffic areas on the course, and the front clean-out plug makes maintenance easy. The cast aluminum body and lid are hard anodized, powder coated and assembled with strong 3/8 inch Teflon-coated set screws that resist corrosion and provide superior grip during installation, plus easy removal. A towel clip is included at the front of the washer for convenience. Towels and decals available separately. Personalize each washer with your course logo! The durable 3" outdoor decals match those available for the R&R Tee and Practice Green Markers.