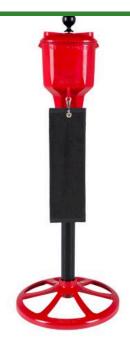

# **Ultimate Ball Washer Kit**

RP2090

#### **Details**

Large, 7 pint capacity stands up to high traffic areas on the course, and the front clean-out plug makes maintenance easy. The cast aluminum body and lid are hard anodized, powder coated and assembled with strong 3/8 inch Teflon-coated set screws that resist corrosion and provide superior grip during installation, plus easy removal. A towel clip is included at the front of the washer for convenience. Towels and decals available separately. Personalize each washer with your course logo! The durable 3" outdoor decals match those available for the R&R Tee and Practice Green Markers.