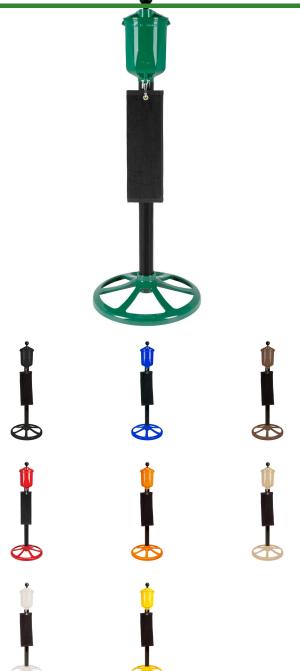

- Pro Ball Washer w/ towel clip
- Mounting pipe
- Base

#### **Options**

Color Blue

Tan Black Orange Red

Forest Green

Yellow Brown White