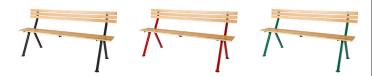

# Complete Stadium Bench

RP17600





#### **Details**

Comfortable 6' oak bench finished in marine varnish, set on a sturdy steel frame, offers much-appreciated seating to golfers and spectators alike. Replacement parts available to keep benches in premium condition.

### **Specifications**

Manufacturer R&R Products

#### **Options**

Color Black

Forest Green

Red

#### **Replacement Parts**

RP17605 Board - Oak Bench Back 3/4 x 2 x 66 - 2

Hole

RP17606 Board - Oak Bench

Seat 2/4 x 2 x 66 - 5

Hole

RP17607FG Bench Leg - Green
RP17608FG Brace - Seat Support

Green

RP17609 Hardware Kit

## **Evergreen**

C/. Bartomeu Amat, 2, Entlo 1 Terrassa, 08225 +34 931 130 054

https://evergreen.rrproducts.com/