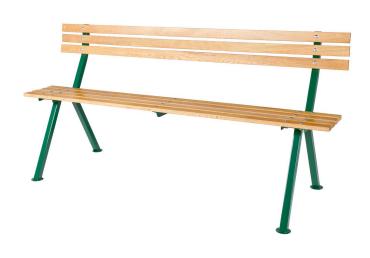

#### **Details**

Comfortable 6' oak bench finished in marine varnish, set on a sturdy steel frame, offers much-appreciated seating to golfers and spectators alike. Replacement parts available to keep benches in premium condition.

#### **Options**

Color Black

Forest Green

Red