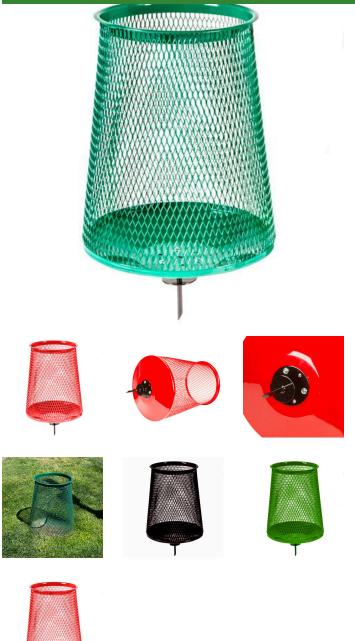

# Tapered Litter Container w/Spike

RP13700

#### **Details**

Keep litter under control with mesh stainless steel litter containers featuring heavy duty carbon steel rims top and bottom with powder-coated finish. See-through design allows crew to determine which containers need to be emptied while allowing air circulation for reduced odor. Tapered-shape design keeps trash inside the container on windy days. Turf Spike design ideal for ball washer console or directly on grass surface. Turf Spike protects grass and allows for easy removal for mowing. 9 gallon capacity.

- Stainless steel mesh with heavy-duty carbon steel rims
- Heavy-duty carbon steel rims top and bottom
- Durable, powder-coated paint finish
- Air circulation reduces odor
- Tapered shaped keeps trash inside
- Spike base
- 9 gallon capacity

## **Options**

Color

Green Black

Red