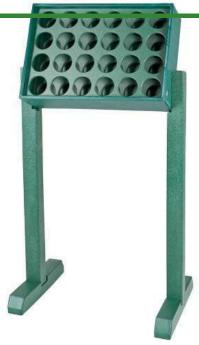

# **24 Divot Bottle Storage Rack**

RP108606B

#### **Details**

Convenient 24- bottle storage of recycled plastic lumber. Bottles fit in pre-drilled holes for easy access and organization. Bottles not included; available separately. Base Mount Racks are sturdy, free-standing structures that can be positioned to their best advantage. Have several on hand for event play.

- Recycled plastic lumber construction
- Pre-drilled holes for bottles
- Base mount rack for temporary use
- Bottles not included