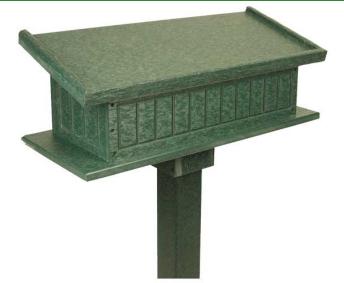

#### **Details**

Record tee off times and speed up play. Made of 100% recycled plastic with engraved slat design. Hinged lid for cabinet storage. Stainless steel screws. Splinter free. 24" long x 10" wide x 6" deep. Recycled plastic permanent post or portable base sold separately. Available in Green, Driftwood, Brown or Black.

- Recycled plastic lumber
- Stainless steel screws
- Permanent or portable installation available
- 24" L x 10" W x 6" D