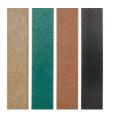

# 32 Gallon Square Slatted Trash Receptacles

RP106130









#### **Details**

What a great look! These square trash receptacles made of 1" x 4" recycled plastic slats add prestige to any course. Stainless steel screws for rust prevention with premium construction adds up to a maintenance-free, worry-free product. Rubbermaid trash container with recycled center hole access lid included. Available in 20, 32 or 44 gallon. Green, Driftwood, Brown or Black.

- Recycled plastic lumber
- Stainless steel screws
- Maintenance free
- 32 Gallon Rubbermaid container included
- Center hold lid included

### **Specifications**

Manufacturer R&R Products

#### **Options**

Color Brown

Driftwood Green

#### **Replacement Parts**

RP106131 Rubbermaid Container

- 32 gal Grey - Set/6

RP25301G Sign - Trash Green

## **Evergreen**

C/. Bartomeu Amat, 2, Entlo