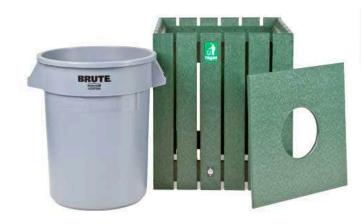

# 32 Gallon Square Slatted Trash Receptacles

RP106130

#### **Details**

What a great look! These square trash receptacles made of 1" x 4" recycled plastic slats add prestige to any course. Stainless steel screws for rust prevention with premium construction adds up to a maintenance-free, worry-free product. Rubbermaid trash container with recycled center hole access lid included. Available in 20, 32 or 44 gallon. Green, Driftwood, Brown or Black.

- Recycled plastic lumber
- Stainless steel screws
- Maintenance free
- 32 Gallon Rubbermaid container included
- Center hold lid included

#### **Replacement Parts**

RP106131 Rubbermaid Container

- 32 gal Grey - Set/6

RP25301G Sign - Trash Green