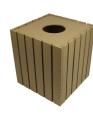

#### **Details**

What a great look! These square trash receptacles made of 1" x 4" recycled plastic slats add prestige to any course. Stainless steel screws for rust prevention with premium construction adds up to a maintenance-free, worry-free product. Rubbermaid trash container with recycled center hole access lid included. Available in 20, 32 or 44 gallon. Green, Driftwood, Brown or Black.

- Recycled plastic lumber
- Stainless steel screws
- Maintenance free
- 32 Gallon Rubbermaid container included
- Center hold lid included