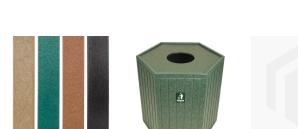

## 20 Gallon Hexagon Solid Panel Trash Receptacle

Outstanding hexagon design. 100% recycled plastic, engraved slat design. Solid-wall construction provides years of enjoyment. Stainless steel screws and frame. Recycled lumber center opening lid. Rubbermaid 20 gallon trash container included. Termite and moisture resistant; maintenance free. Available in Green, Driftwood, Brown or Black.

## **Specifications**

Manufacturer R&R Products

**Options** 

Color Green

Brown Black

**Replacement Parts** 

RP106113 Rubbermaid Container

- 20 gal Grey - Set/6