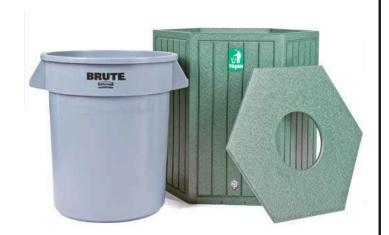

## 20 Gallon Hexagon Solid Panel Trash Receptacle

Outstanding hexagon design. 100% recycled plastic, engraved slat design. Solid-wall construction provides years of enjoyment. Stainless steel screws and frame. Recycled lumber center opening lid. Rubbermaid 20 gallon trash container included. Termite and moisture resistant; maintenance free. Available in Green, Driftwood, Brown or Black.

- Attractive engraved hexagon design
- Recycled plastic lumber construction
- Maintenance free
- Moisture and pest resistant
- 20 gallon trash container included
- Center opening lid included