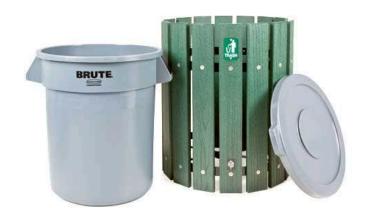

## **20 Gallon Round Slatted Receptacles** RP106110

Built with recycled plastic slats, stainless steel frame with integrated spike base and stainless steel rivets for long life. Plastic container. included. Lid constructed of recycled plastic for finished look. Available in Green, Driftwood or Black.

Manufacturer R&R Products

**Options** 

Color Black

Brown Driftwood Green

**Replacement Parts** 

RP106113 Rubbermaid Container

- 20 gal Grey - Set/6

RP106114 Rubbermaid Lid - 20

gal Grey - Set/6