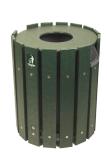

## **20 Gallon Round Slatted Receptacles** RP106110

Built with recycled plastic slats, stainless steel frame with integrated spike base and stainless steel rivets for long life. Plastic container. included. Lid constructed of recycled plastic for finished look. Available in Green, Driftwood or Black.

Manufacturer R&R Products

**Options** 

Color Black

Brown Driftwood Green

**Replacement Parts** 

RP106113 Rubbermaid Container

- 20 gal Grey - Set/6

RP106114 Rubbermaid Lid - 20