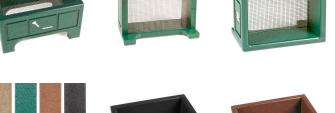

- Maintenance-free recycled plastic lumber
- Screen mesh base lets dirt and irrigation pass through
- Built to last

Manufacturer **R&R Products** 

**Options** 

Color

Brown Black Green

**Replacement Parts** 