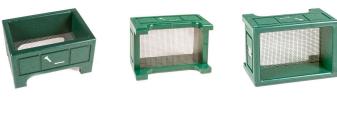

## **Details**

Encourage golfers to respect the beauty of your landscape by offering a convenient receptacle for their broken tees. This attractive container is designed with screen mesh base so dirt and irrigation pass through. Made of high quality UV stable ABS. Available in Green, Driftwood, Brown or Black.

- Maintenance-free recycled plastic lumber
- Screen mesh base lets dirt and irrigation pass through
- Built to last

Manufacturer **R&R Products** 

**Options** 

Color

Brown Black Green

**Replacement Parts** 

RP106083

Screen - Galv Broken

Tee Box

**Evergreen** 

C/. Bartomeu Amat, 2, Entlo 1 Terrassa, 08225 +34 931 130 054

https://evergreen.rrproducts.com/