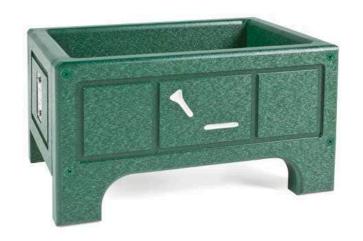

## **Details**

Encourage golfers to respect the beauty of your landscape by offering a convenient receptacle for their broken tees. This attractive container is designed with screen mesh base so dirt and irrigation pass through. Made of high quality UV stable ABS. Available in Green, Driftwood, Brown or Black.

- Maintenance-free recycled plastic lumber
- Screen mesh base lets dirt and irrigation pass through
- Built to last

Manufacturer **R&R Products** 

**Options** 

Color

Brown Black Green

**Replacement Parts** 