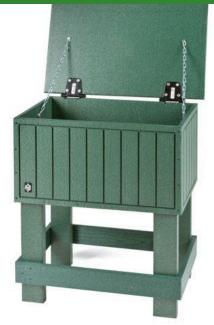

## 24 Divot Bottle Storage Box

RP106076

## **Details**

Organizes 24 divot mix bottles. Constructed with premium weather-resistant recycled plastic and stainless steel screws for easy maintenance and years of service, Solid wall, engraved slat-look design is moisture proof. Bottles not included.

- Weather-resistant recycled plastic lumber
- Stainless steel screws
- Moisture-proof lid
- Maintenance free
- Divot mix bottles not included

**Specifications** 

Manufacturer R&R Products

**Options** 

Color Green