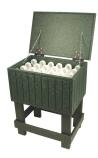

## 24 Divot Bottle Storage Box

RP106076

## **Details**

Organizes 24 divot mix bottles. Constructed with premium weather-resistant recycled plastic and stainless steel screws for easy maintenance and years of service, Solid wall, engraved slat-look design is moisture proof. Bottles not included.

- Weather-resistant recycled plastic lumber
- Stainless steel screws
- Moisture-proof lid
- Maintenance free
- Divot mix bottles not included

**Specifications** 

Manufacturer R&R Products

**Options** 

Color Green