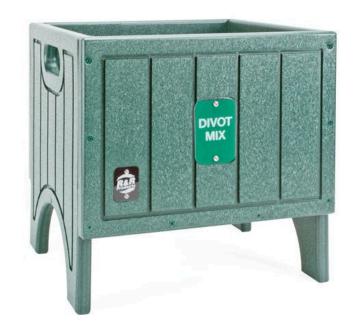

# **Divot Bottle Storage Caddie**

RP106071

#### **Details**

Made of premium solid sheet recycled plastic lumber with slat design, this divot bottle container is the perfect size to accommodate nine 4-1/2" diameter divot bottles. Stainless steel screws prevent rust and corrosion. Legs prevent grass bruising. Pick up and move easily with the slotted hand opening. Available in Green, Driftwood, Brown or Black.

- Recycled plastic lumber in attractive slat design
- Holds 9 bottles
- Stainless steel screws
- Easy to move and place where needed
- Divot filler bottles not included