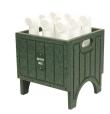

# **Divot Bottle Storage Caddie**

RP106071

#### **Details**

Made of premium solid sheet recycled plastic lumber with slat design, this divot bottle container is the perfect size to accommodate nine 4-1/2" diameter divot bottles. Stainless steel screws prevent rust and corrosion. Legs prevent grass bruising. Pick up and move easily with the slotted hand opening. Available in Green, Driftwood, Brown or Black.

- Recycled plastic lumber in attractive slat design
- Holds 9 bottles
- Stainless steel screws
- Easy to move and place where needed
- Divot filler bottles not included