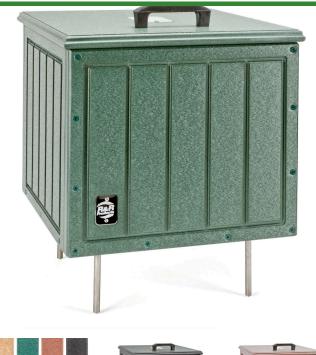

# 7 Gallon Square Divot Mix Container

RP106056

#### **Details**

Crafted from 100% recycled plastic with stainless steel screws. Moisture resistant construction with hinged lid. Traditional solid wall, engraved slat-look design. Spike stainless steel legs hold up divot box, promoting healthy grass. Sign and scoop included. Available in Green, Driftwood, Brown or Black.

- Maintenance-free recycled plastic lumber
- Moisture-resistant
- Hinged lid
- Sign and scoop included
- Stainless steel spike legs

#### **Options**

Color Black

Green Brown