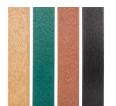

## **Divot Mix Caddie** RP106050











#### **Details**

Built from maintenance-free recycled plastic lumber with stainless steel screws. Convenient caddies easily withstand the abuse of daily use. Flip lid with chain. Sign and scoop included.

- Recycled plastic lumber
- Stainless steel screws
- Built to last
- Flip lid with chain
- Sign and scoop included

### **Specifications**

Manufacturer R&R Products

#### **Options**

Color Green

Driftwood Brown Black

#### **Replacement Parts**

RP25266 Hinge Teather - 6in

Stainless

RP25300G Sign - Divot Mix Green RP400 Hand Scoop - Black

# **Evergreen**

C/. Bartomeu Amat, 2, Entlo 1 Terrassa, 08225 +34 931 130 054

https://evergreen.rrproducts.com/