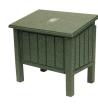

## **Divot Mix Caddie** RP106050

#### **Details**

Built from maintenance-free recycled plastic lumber with stainless steel screws. Convenient caddies easily withstand the abuse of daily use. Flip lid with chain. Sign and scoop included.

- Recycled plastic lumber
- Stainless steel screws
- Built to last
- Flip lid with chain
- Sign and scoop included