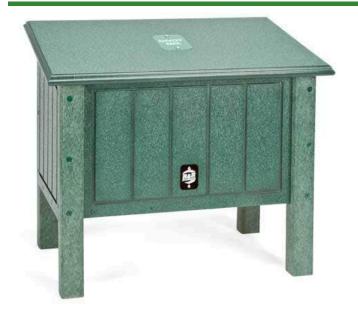

## **Divot Mix Caddie** RP106050

#### **Details**

Built from maintenance-free recycled plastic lumber with stainless steel screws. Convenient caddies easily withstand the abuse of daily use. Flip lid with chain. Sign and scoop included.

- Recycled plastic lumber
- Stainless steel screws
- Built to last
- Flip lid with chain
- Sign and scoop included