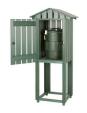

## **Details**

Affordable and functional while providing beauty to your course. Recycled plastic 1" x 4" slat construction easily withstands the abuse of extreme weather as well as daily usage. Opening for inside cup holder. Lockable rear door access. Cooler and cup holder sold separately. Available in Green, Driftwood or Black.

- Weather-proof recycled plastic lumber
- Opening for inside cup holder
- Lockable rear door
- Cooler, cup holder, and cups sold separately

**Specifications** 

Manufacturer R&R Products

**Options** 

Color Green