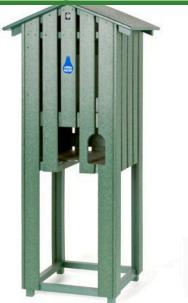

## **Mid Length Slatted Enclosure**

## **Details**

Affordable and functional while providing beauty to your course. Recycled plastic 1" x 4" slat construction easily withstands the abuse of extreme weather as well as daily usage. Opening for inside cup holder. Lockable rear door access. Cooler and cup holder sold separately. Available in Green, Driftwood or Black.

- Weather-proof recycled plastic lumber
- Opening for inside cup holder
- Lockable rear door
- Cooler, cup holder, and cups sold separately

**Specifications** 

Manufacturer R&R Products

**Options** 

Color Green