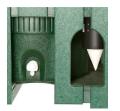

## **Details**

Affordable and functional while providing beauty to your course. Recycled plastic 1" x 4" slat construction easily withstands the abuse of extreme weather as well as daily usage. Opening for inside cup holder. Lockable rear door access. Cooler and cup holder sold separately. Available in Green, Driftwood or Black.

- Weather-proof recycled plastic lumber
- Opening for inside cup holder
- Lockable rear door
- Cooler, cup holder, and cups sold separately

**Specifications** 

Manufacturer R&R Products

**Options** 

Color Green

Brown Black

**Replacement Parts** 

RP25302 Sign - Fresh Water

Teardrop

**Evergreen** 

C/. Bartomeu Amat, 2, Entlo 1 Terrassa, 08225 +34 931 130 054

https://evergreen.rrproducts.com/