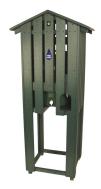

## **Mid Length Slatted Enclosure**

## **Details**

Affordable and functional while providing beauty to your course. Recycled plastic 1" x 4" slat construction easily withstands the abuse of extreme weather as well as daily usage. Opening for inside cup holder. Lockable rear door access. Cooler and cup holder sold separately. Available in Green, Driftwood or Black.

- Weather-proof recycled plastic lumber
- Opening for inside cup holder
- Lockable rear door
- Cooler, cup holder, and cups sold separately

**Specifications** 

Manufacturer R&R Products

**Options** 

Color Green