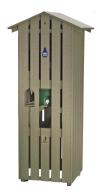

# **Full Length Slatted Cooler Enclosure**

RP106020

#### **Details**

Recycled plastic is the best investment you can make when searching for quality, durability and maintenance-free operation. This enclosure is designed to hold a 10 gallon water cooler, a 10 gallon Rubbermaid trash container and has a side opening for an inside cup dispenser. Recycled plastic lumber 1" x 4" slats are exceptionally durable with molded-in color for years of service. Lockable rear door access. Rubbermaid trash container included. Cooler and cup holder sold separately. Available in Green, Driftwood or Black.

- Maintenance-free recycled plastic lumber
- Side opening for cup dispenser
- 10 gallon Rubbermaid trash container included
- 10 gallon Igloo, cups and cup holder available separately
- Locking rear door