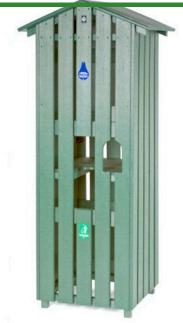

# **Full Length Slatted Cooler Enclosure**

RP106020

#### **Details**

Recycled plastic is the best investment you can make when searching for quality, durability and maintenance-free operation. This enclosure is designed to hold a 10 gallon water cooler, a 10 gallon Rubbermaid trash container and has a side opening for an inside cup dispenser. Recycled plastic lumber 1" x 4" slats are exceptionally durable with molded-in color for years of service. Lockable rear door access. Rubbermaid trash container included. Cooler and cup holder sold separately. Available in Green, Driftwood or Black.

- Maintenance-free recycled plastic lumber
- Side opening for cup dispenser
- 10 gallon Rubbermaid trash container included
- 10 gallon Igloo, cups and cup holder available separately
- Locking rear door