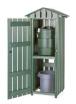

#### **Details**

Recycled plastic is the best investment you can make when searching for quality, durability and maintenance-free operation. This enclosure is designed to hold a 10 gallon water cooler, a 10 gallon Rubbermaid trash container and has a side opening for an inside cup dispenser. Recycled plastic lumber 1" x 4" slats are exceptionally durable with molded-in color for years of service. Lockable rear door access. Rubbermaid trash container included. Cooler and cup holder sold separately. Available in Green, Driftwood or Black.

- Maintenance-free recycled plastic lumber
- Side opening for cup dispenser
- 10 gallon Rubbermaid trash container included
- 10 gallon Igloo, cups and cup holder available separately
- Locking rear door