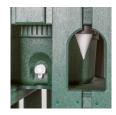

#### **Details**

Recycled plastic is the best investment you can make when searching for quality, durability and maintenance-free operation. This enclosure is designed to hold a 10 gallon water cooler, a 10 gallon Rubbermaid trash container and has a side opening for an inside cup dispenser. Recycled plastic lumber 1" x 4" slats are exceptionally durable with molded-in color for years of service. Lockable rear door access. Rubbermaid trash container included. Cooler and cup holder sold separately. Available in Green, Driftwood or Black.

- Maintenance-free recycled plastic lumber
- Side opening for cup dispenser
- 10 gallon Rubbermaid trash container included
- 10 gallon Igloo, cups and cup holder available separately
- Locking rear door

### **Replacement Parts**

RP25301G Sign - Trash Green RP25302 Sign - Fresh Water

**Teardrop** 