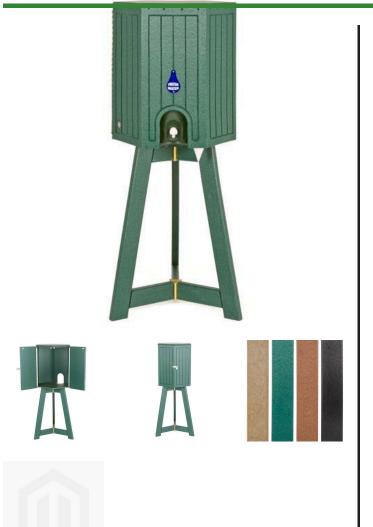

### Hexagon Enclosure use w/Tripod RP106017

#### Details

Add distinction to your course with the R&R hexagon-shape cooler housing with solid wall, engraved slat-look design. Sturdy recycled plastic lumber construction with stainless steel frame and screws is designed to last for years, maintenance free. Optional sliding Lexan door protects cooler spigot from reclaimed water. Lockable rear door access. Lock included. Tripod and cooler sold separately. Available in Green, Driftwood or Black.

- Attractive hexagon shape in recycled plastic lumber
- Maintenance free
- Sliding Lexan door protects spigot from reclaimed water, available separately
- Locking rear door
- Lock included
- 10 gallon cooler sold separately
- Portable tripod sold separately

### Options

Color

Green Driftwood Brown