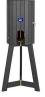

## Slatted Cooler Enclosure use w/Tripod RP106016

## **Details**

Protect your 10 gallon water cooler in this attractive housing constructed of recycled plastic lumber slats. Stainless steel screws prevent rust and corrosion. Lockable front door access. Lock included. Portable tripod and cooler sold separately. Available in Green, Driftwood or Black.

- Recycled plastic lumber
- Stainless steel screws
- · Locking front door
- Lock included
- Portable tripod and cooler sold separately

**Specifications** 

Manufacturer **R&R Products** 

**Options** 

Color Black