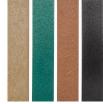

- Recycled plastic lumber
- Stainless steel screws
- · Locking front door
- Lock included
- Portable tripod and cooler sold separately

**Specifications** 

Manufacturer **R&R Products** 

**Options** 

Color Black

Brown Green

**Replacement Parts** 

RML702 Master Lock No 7 - 2" -

Keyed Alike (P491)

RP25306 Sign - Fresh Water

**Evergreen** 

C/. Bartomeu Amat, 2, Entlo 1 Terrassa, 08225 +34 931 130 054

https://evergreen.rrproducts.com/