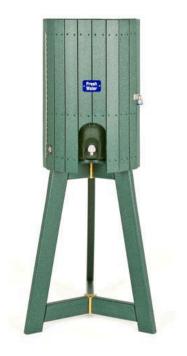

## Slatted Cooler Enclosure use w/Tripod RP106016

## **Details**

Protect your 10 gallon water cooler in this attractive housing constructed of recycled plastic lumber slats. Stainless steel screws prevent rust and corrosion. Lockable front door access. Lock included. Portable tripod and cooler sold separately. Available in Green, Driftwood or Black.

- Recycled plastic lumber
- Stainless steel screws
- · Locking front door
- Lock included
- Portable tripod and cooler sold separately

**Specifications** 

Manufacturer **R&R Products** 

**Options** 

Color Black