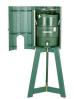

## Slatted Cooler Enclosure use w/Tripod RP106016

## **Details**

Protect your 10 gallon water cooler in this attractive housing constructed of recycled plastic lumber slats. Stainless steel screws prevent rust and corrosion. Lockable front door access. Lock included. Portable tripod and cooler sold separately. Available in Green, Driftwood or Black.

- Recycled plastic lumber
- Stainless steel screws
- · Locking front door
- Lock included
- Portable tripod and cooler sold separately

**Specifications** 

Manufacturer **R&R Products** 

**Options** 

Color Black