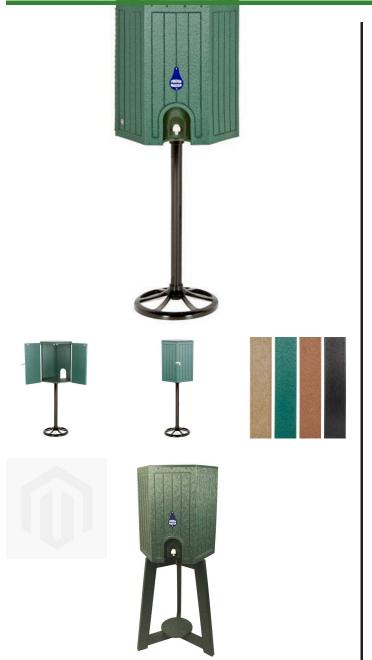

## Hexagon Cooler Enclosure, Use w/ Mounting Pipe

RP106013

## **Details**

Add distinction to your course with the R&R hexagon-shape cooler housing with solid wall, engraved slat-look design. Sturdy recycled plastic lumber construction with stainless steel frame and screws is designed to last for years, maintenance free. Optional sliding Lexan door protects cooler spigot from reclaimed water. Lockable rear door access. Lock included. Mounting base and cooler sold separately. Available in Green, Driftwood or Black.

- Recycled plastic lumber
- Stainless steel frame and screws
- Maintenance free
- Locking rear door
- Lock included
- Optional Lexan door to protect spigot
- Mounting base and cooler sold separately

**Specifications** 

Manufacturer R&R Products

**Options** 

Color Green

Brown

**Replacement Parts** 

RML702 Master Lock No 7 - 2" -

Keyed Alike (P491)

**Evergreen** 