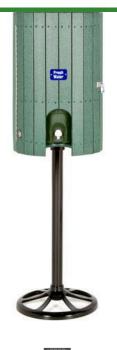

# Slatted Cooler Enclosure Only use with mounting Pipe

#### **Details**

Protect your 10 gallon water cooler in this attractive housing constructed of recycled plastic lumber slats. Stainless steel screws prevent rust and corrosion. Lockable front door access. Lock included. Mounting base and cooler sold separately. Available in Green, Driftwood or Black.

- Recycled plastic lumber
- Stainless steel screws
- Locking access door
- Lock included
- Mounting base and cooler sold separately