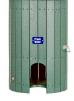

# Slatted Cooler Enclosure Only use with mounting Pipe

#### **Details**

Protect your 10 gallon water cooler in this attractive housing constructed of recycled plastic lumber slats. Stainless steel screws prevent rust and corrosion. Lockable front door access. Lock included. Mounting base and cooler sold separately. Available in Green, Driftwood or Black.

- Recycled plastic lumber
- Stainless steel screws
- Locking access door
- Lock included
- Mounting base and cooler sold separately