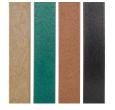

# Slatted Cooler Enclosure Only use with mounting Pipe















#### **Details**

Protect your 10 gallon water cooler in this attractive housing constructed of recycled plastic lumber slats. Stainless steel screws prevent rust and corrosion. Lockable front door access. Lock included. Mounting base and cooler sold separately. Available in Green, Driftwood or Black.

- Recycled plastic lumber
- Stainless steel screws
- Locking access door
- Lock included
- Mounting base and cooler sold separately

## **Specifications**

Manufacturer R&R Products

## **Options**

Color Green

Brown Black

### **Replacement Parts**

RML702 Master Lock No 7 - 2" -

Keyed Alike (P491)

RP650 Pedestal Pipe Mount

**Evergreen** 

C/. Bartomeu Amat, 2, Entlo 1 Terrassa, 08225 +34 931 130 054

https://evergreen.rrproducts.com/