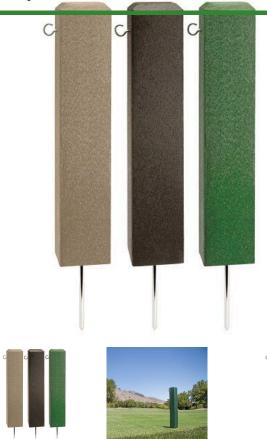

## Rope Stake with Hook - 4 x 4 x 24

RP0724

## **Details**

Save time! Hook mount stakes make rope or plastic chain placement and removal fast and easy. Durable recycled plastic 4" x 4" stakes with beveled edge top. Spike base for easy placement or removal. Moisture resistant.

- Recycled plastic lumber
- Moisture resistant
- Spike base

**Specifications** 

Manufacturer R&R Products

**Options** 

Color Green

Black

**Replacement Parts** 

RP10016 Steel Stake - 3/8 x 8 RP25207 Screw - Eye Stake