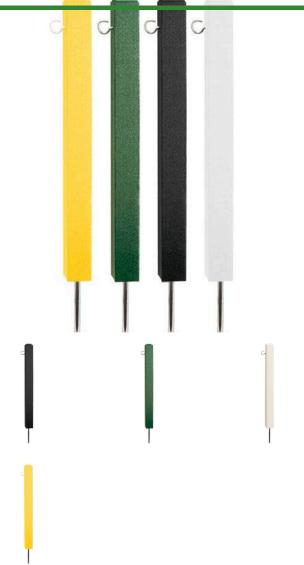

#### **Details**

Save time! Hook mount stakes make rope or plastic chain placement and removal fast and easy. Durable recycled plastic 2" x 2" stakes with beveled edge top. Spike base for easy placement or removal. Moisture resistant.

- Recycled plastic lumber
- Moisture resistant
- Spike base

### **Options**

Color

Yellow White Green Black