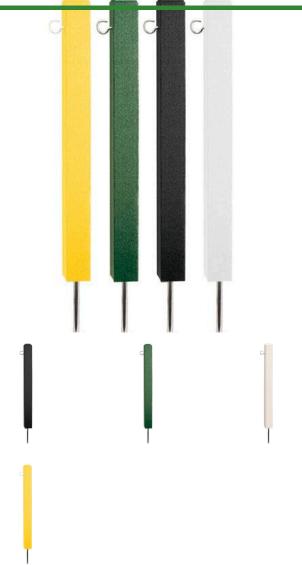

# Rope Stake with Hook - 2 x 2 x 18



RP0618



#### **Details**

Save time! Hook mount stakes make rope or plastic chain placement and removal fast and easy. Durable recycled plastic 2" x 2" stakes with beveled edge top. Spike base for easy placement or removal. Moisture resistant.

- Recycled plastic lumber
- Moisture resistant
- Spike base

### **Specifications**

Manufacturer

**R&R Products** 

### **Options**

Color

Green Black Yellow White

#### **Replacement Parts**

RP10016 RP25207 Steel Stake - 3/8 x 8 Screw - Eye Stake

## **Evergreen**

C/. Bartomeu Amat, 2, Entlo 1 Terrassa, 08225 +34 931 130 054

https://evergreen.rrproducts.com/