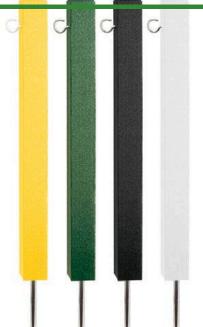

#### **Details**

Manage temporary boundaries quickly and easily! Hook rope or plastic chain to durable recycled plastic stakes with spike base--they're a snap to place and remove. Beveled edge top; moisture resistant. 2" x 2" stakes available in Green, Yellow or White. 4" x 4" Stakes available in Green, Driftwood or Black.

## **Options**

Color Black

Yellow White Green