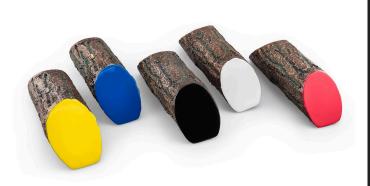

## Details

Dress up your tees with rustic, life-like artificial log tee markers. Beautifully finished branch motif never needs to be painted, varnished or treated. Made from durable, heavy-duty wood-look polymer resin with slanted colored ends for visibility. Includes two stainless steel ground spikes to hold in place. Maintenance-free. Available in 5 colors. 11" L x 3-1/2" H x 3" W. 2.5 lbs.

- Looks like real wood
- Maintenance free
- Highly visible colored ends
- Stainless steel mounting spikes
- 11" L x 3-1/2" H x 3" W

## Specifications

Manufacturer

**R&R** Products

Color

Black Blue Red White Yellow

Evergreen C/. Bartomeu Amat, 2, Entlo 1 Terrassa, 08225 +34 931 130 054 https://evergreen.rrproducts.com/