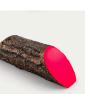

## Details

Dress up your tees with rustic, life-like artificial log tee markers. Beautifully finished branch motif never needs to be painted, varnished or treated. Made from durable, heavy-duty wood-look polymer resin with slanted colored ends for visibility. Includes two stainless steel ground spikes to hold in place. Maintenance-free. Available in 5 colors. 11" L x 3-1/2" H x 3" W. 2.5 lbs.

- Looks like real wood
- Maintenance free
- Highly visible colored ends
- Stainless steel mounting spikes
- 11" L x 3-1/2" H x 3" W