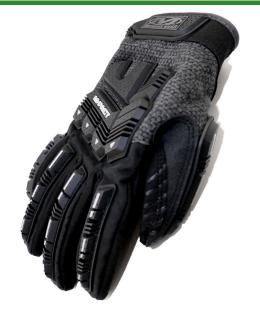

## **Details**

When the cold front moves in, reach for the Winter Impact cold weather, water-resistant Winter Impact Gen 2 gloves with comfortable micro-fleece lining the entire glove and C40 3M Thinsulate to trap warm air in. Rugged water-resistant polyester combined with an internal waterproof membrane helps keep working hands dry in rain, sleet and snow. Extended gauntlet cuffs protect your wrists. EVA foam knuckle padding absorbs impact and safeguards your hands from abrasion. Resistant polyester construction, waterproof membrane, and Amortex grip for gripping power. Machine washable. One pair.