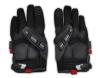

## **Mechanix Wear Winter Impact Gen 2 Gloves**

RMW7010-

## **Details**

When the cold front moves in, reach for the Winter Impact cold weather, water-resistant Winter Impact Gen 2 gloves with comfortable micro-fleece lining the entire glove and C40 3M Thinsulate to trap warm air in. Rugged water-resistant polyester combined with an internal waterproof membrane helps keep working hands dry in rain, sleet and snow. Extended gauntlet cuffs protect your wrists. EVA foam knuckle padding absorbs impact and safeguards your hands from abrasion. Resistant polyester construction, waterproof membrane, and Amortex grip for gripping power. Machine washable. One pair.