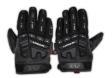

## **Mechanix Wear Winter Impact Gen 2 Gloves**

RMW7010-

## **Details**

When the cold front moves in, reach for the Winter Impact cold weather, water-resistant Winter Impact Gen 2 gloves with comfortable micro-fleece lining the entire glove and C40 3M Thinsulate to trap warm air in. Rugged water-resistant polyester combined with an internal waterproof membrane helps keep working hands dry in rain, sleet and snow. Extended gauntlet cuffs protect your wrists. EVA foam knuckle padding absorbs impact and safeguards your hands from abrasion. Resistant polyester construction, waterproof membrane, and Amortex grip for gripping power. Machine washable. One pair.