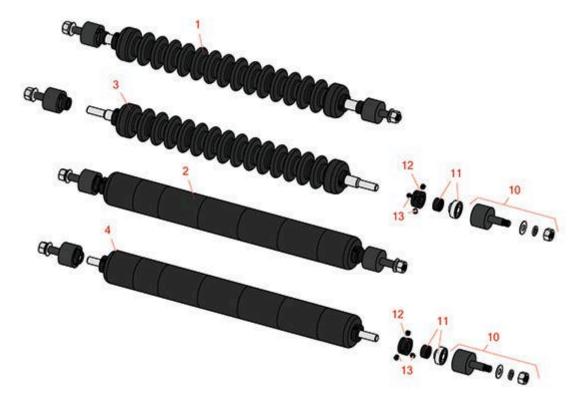

## **Replaces Toro Spartan Fairway Parts**

Order

Qty

Cutting Unit Minuteman Roller System

| No                                                        | Part No.                                                  | Part No.                                                                          | Description                                       | Req | Quantity |
|-----------------------------------------------------------|-----------------------------------------------------------|-----------------------------------------------------------------------------------|---------------------------------------------------|-----|----------|
| Complete Minuteman Roller Systems                         |                                                           |                                                                                   |                                                   |     |          |
| 1                                                         | RMT9002-I                                                 |                                                                                   | Minuteman Rear Grooved Roller System              | 0   |          |
|                                                           | Tech Note: Cor                                            | ech Note: Complete roller systems include roller and two brackets with bearings.: |                                                   |     |          |
| 2                                                         | RMT9003-I                                                 |                                                                                   | Minuteman Rear Smooth Roller System               | 0   |          |
|                                                           | Tech Note: Cor                                            | mplete roller systems                                                             | s include roller and two brackets with bearings.: |     |          |
| Minu                                                      | teman Rollers                                             | Only                                                                              |                                                   |     |          |
| 3                                                         | RM5274                                                    |                                                                                   | Minuteman Grooved Roller Only                     | 0   |          |
| Tech Note: Use with Minuteman Roller Bracket System Only: |                                                           |                                                                                   |                                                   |     |          |
| 4                                                         | RM5275                                                    |                                                                                   | Minuteman Smooth Roller Only                      | 0   |          |
|                                                           | Tech Note: Use with Minuteman Roller Bracket System Only: |                                                                                   |                                                   |     |          |
| Othe                                                      | r Parts Availab                                           | le                                                                                |                                                   |     |          |
| 10                                                        | RMM705                                                    |                                                                                   | Bracket - Rear LH/RH                              | 0   |          |
| 11                                                        | RMMB157                                                   |                                                                                   | Bearing w/Locking Collar                          | 0   |          |
| 12                                                        | RMM3                                                      |                                                                                   | End Hub - 7/8 ID                                  | 0   |          |
| 13                                                        | RMM601                                                    |                                                                                   | Cup - 5/16-24x5/16 Alloy Knurled Pt               | 0   |          |
|                                                           |                                                           |                                                                                   |                                                   |     |          |