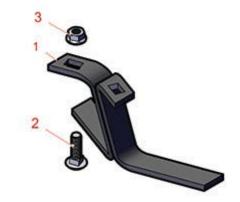

|    | ducts       | <b>Replaces Toro San</b><br>Attachments<br>Weeder / Cultivator - Model<br>OEM                  |                                | Qty | Order    |
|----|-------------|------------------------------------------------------------------------------------------------|--------------------------------|-----|----------|
| No | Part No.    | Part No.                                                                                       | Description                    | Req | Quantity |
| 1  | R85-0160-03 | 85-0160,<br>85-0160-03                                                                         | Sweep - Sand Rake              | 5   |          |
| 2  | R3231-25    | 01-173-0610,<br>30-9970,<br>3231-25,<br>3231-3,<br>900064P                                     | Bolt - Carriage 3/8-16 x 1-1/4 | 10  |          |
| 3  | R3296-39    | 32127-25,<br>32128-36,<br>3290-357,<br>3296-17,<br>3296-22,<br>3296-39,<br>915663P,<br>99-7443 | Locknut - 3/8-16 Nylon         | 10  |          |