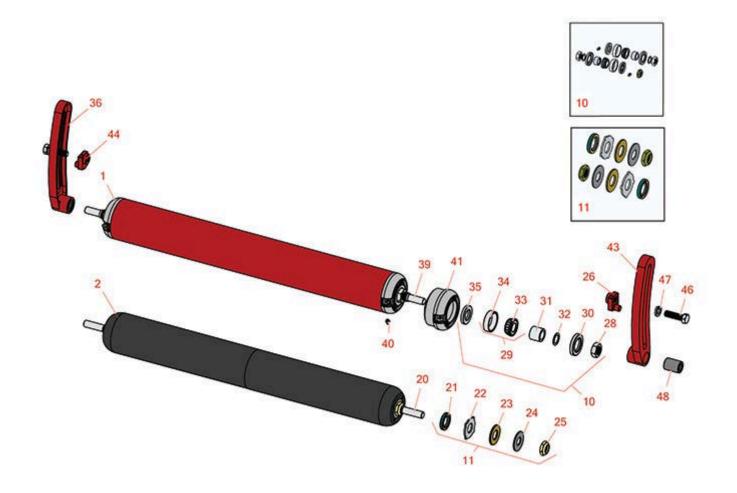

## **Replaces Toro Reelmaster Fairway**

**Parts** *Cutting Unit* 

Rollers

| R              | & R<br>ducts                                                                                                                                                                                                                                           | <b>Replaces Toro Reelm</b><br><b>Parts</b><br><i>Cutting Unit</i><br><i>Rollers</i> | naster Fairway                              |            |                   |  |
|----------------|--------------------------------------------------------------------------------------------------------------------------------------------------------------------------------------------------------------------------------------------------------|-------------------------------------------------------------------------------------|---------------------------------------------|------------|-------------------|--|
|                | R&R<br>Part No.                                                                                                                                                                                                                                        | OEM<br>Part No.                                                                     | Description                                 | Qty<br>Req | Order<br>Quantity |  |
|                | Rollers                                                                                                                                                                                                                                                |                                                                                     |                                             |            |                   |  |
| 1              | R8-3990                                                                                                                                                                                                                                                | 2-0949,<br>3-0321,<br>5-3939,<br>8-3990,<br>Apr-49,<br>Feb-39,<br>May-26            | Roller - Smooth Heavy Duty<br>Tubular Steel | 0          |                   |  |
|                |                                                                                                                                                                                                                                                        | iption: Constructed with a through shaft,<br>extended life.:                        | , this heavy duty roller uses tapered       |            |                   |  |
| 2              | R1503850                                                                                                                                                                                                                                               |                                                                                     | Roller - Smooth UHMW<br>Polyethylene        | 0          |                   |  |
|                |                                                                                                                                                                                                                                                        | iption: Machined from solid UHMW, this<br>el shaft and requires no grease. UHMW i   |                                             |            |                   |  |
| Over           | haul Kits                                                                                                                                                                                                                                              |                                                                                     |                                             |            |                   |  |
| 10             | R100165                                                                                                                                                                                                                                                |                                                                                     | Overhaul Kit - Roller                       | 0          |                   |  |
|                | Detail Description: Includes 2 ea.: R253-117 Seals, R253-122 Seals, R254-78 Bearings, R254-79<br>Bearing Cups, R302-5 Grease Fittings, R3220-7 Nuts, R47-7510 Washers, R5-4523 Sleeves; 1 ea.:<br>R3296-15 Locknut:                                    |                                                                                     |                                             |            |                   |  |
| 11             | R101399                                                                                                                                                                                                                                                |                                                                                     | Overhaul Kit - UHMW 2 Pc Roller             | 1          |                   |  |
|                | Detail Description: Fits all R&R 2-1/2" - 3-1/2" Dia. Black UHMW Plastic Rollers that do not use<br>ball bearings Includes 2 ea.: R1503230 Star Washers, R1503470 Seals, R150333 Thrust<br>Washers, R3296-15 Locknuts, R1503471 Bronze Thrust Washers: |                                                                                     |                                             |            |                   |  |
|                |                                                                                                                                                                                                                                                        |                                                                                     |                                             |            |                   |  |
| Othe           | r Parts Avail                                                                                                                                                                                                                                          | able                                                                                |                                             |            |                   |  |
|                | r Parts Avail<br>R1503860                                                                                                                                                                                                                              | able                                                                                | Shaft - 1 SS Roller                         | 1          |                   |  |
|                |                                                                                                                                                                                                                                                        | able                                                                                | Shaft - 1 SS Roller<br>Seal - Inner Wiper   | 1          |                   |  |
| 20<br>21       | R1503860                                                                                                                                                                                                                                               | able                                                                                |                                             |            |                   |  |
| 20<br>21<br>22 | R1503860<br>R1503470                                                                                                                                                                                                                                   | able                                                                                | Seal - Inner Wiper                          | 2          |                   |  |

| Repro | & R<br>ducts    | <b>Replac</b><br><b>Parts</b><br><i>Cutting U</i><br><i>Rollers</i> |                                                                                         | eelmaster Fairway                       |            |                   |
|-------|-----------------|---------------------------------------------------------------------|-----------------------------------------------------------------------------------------|-----------------------------------------|------------|-------------------|
|       | R&R<br>Part No. |                                                                     | OEM<br>Part No.                                                                         | Description                             | Qty<br>Req | Order<br>Quantity |
| 25    | R3296-15        |                                                                     | 116-7306,<br>32118-5,<br>32127-23,<br>32127-47,<br>3296-15                              | Locknut - 3/4-16 Nylon Jam              | 2          |                   |
| 26    | R6-1130         |                                                                     | 6-1130                                                                                  | Nut - Adjusting LH                      | 1          |                   |
| 26    | R47-4390        |                                                                     | 47-4390                                                                                 | Nut - Roller Adj LH                     | 1          |                   |
| 28    | R3220-7         |                                                                     | 01-191-1216,<br>3220-7,<br>Mar-03                                                       | Nut - 3/4-16 Jam Zinc                   | 2          |                   |
| 29    | R500534         |                                                                     | 1-633585                                                                                | Bearing - with Cup                      | 2          |                   |
|       | Detail Descr    | ription: Kit ind                                                    | cludes: 1 ea R254-78                                                                    | 8- Bearing Cone & R254-79 Bearing Cone: |            |                   |
| 30    | R253-117        |                                                                     | 253-117,<br>253-165                                                                     | Seal - Outer Triple Lip                 | 2          |                   |
| 31    | R5-4523         |                                                                     | 5-4523                                                                                  | Sleeve - Roller                         | 2          |                   |
| 31    | R5-4523S        |                                                                     |                                                                                         | Sleeve - Stainless Roller               | 2          |                   |
| 32    | R47-7510        |                                                                     | 47-7510                                                                                 | Washer - Nylon                          | 2          |                   |
| 33    | R254-78         |                                                                     | 01-102-0060,<br>01-102-0130,<br>1-633585,<br>254-78,<br>32-7790,<br>32-9580,<br>93-4813 | Tapered Bearing Cone                    | 2          |                   |
|       |                 |                                                                     | 01-103-0060,                                                                            |                                         |            |                   |

Detail Description: Use R254-79M installation mandrel to properly install race.:

01-103-0130, 1-633584,

252-106, 254-79, 32-7800, 32-9590

34 **R254-79** 

All original equipment manufacturers names and part numbers are used for identification purposes only, and we are in no way implying that our products are original equipment parts. Prices subject to change without notice.

Cup - Bearing

2

| RPP | & R<br>ducts    | Replaces Toro Re<br>Parts<br>Cutting Unit<br>Rollers                                                                                           | eelmaster Fairway                 |            |                   |
|-----|-----------------|------------------------------------------------------------------------------------------------------------------------------------------------|-----------------------------------|------------|-------------------|
|     | R&R<br>Part No. | OEM<br>Part No.                                                                                                                                | Description                       | Qty<br>Req | Order<br>Quantity |
| 35  | R253-122        | 253-122,<br>30-0640                                                                                                                            | Seal                              | 2          |                   |
| 36  | R11-5079        | 11-5079                                                                                                                                        | Bracket - Roller LH               | 1          |                   |
|     | Tech Note:      | its Reelmaster Only:                                                                                                                           |                                   |            |                   |
| 39  | R8-3980         | 8-3980                                                                                                                                         | Shaft - Roller -1969-ON           | 1          |                   |
| 40  | R302-5          | 21-6010,<br>302-11,<br>302-37,<br>302-47,<br>302-5,<br>302-57,<br>302-58,<br>302-6,<br>31-0300,<br>32-9660,<br>60-0800,<br>62-3880,<br>92-4181 | Fitting - Grease                  | 2          |                   |
| 41  | R4-5659         | 4-5659                                                                                                                                         | Roller End                        | 2          |                   |
| 43  | R11-5089        | 11-5089                                                                                                                                        | Bracket - Roller RH               | 1          |                   |
| 44  | R6-1120         | 6-1120                                                                                                                                         | Nut - Adjusting RH                | 1          |                   |
| 44  | R47-4380        | 47-4380                                                                                                                                        | Nut - Roller Adj RH               | 1          |                   |
| 46  | R325-7          | 01-150-0380,<br>01-178-0814,<br>3226-3,<br>325-7,<br>48-9490                                                                                   | Bolt - 1/2-13 x 1 3/4 Hex HD Gr 5 | 2          |                   |
| 47  | R3253-7         | 01-166-0030,<br>01-166-0080,<br>01-166-0290,<br>01-166-0810,<br>23-13-GD,<br>3253-7,<br>48-9380                                                | Washer - Lock 1/2                 | 2          |                   |

| R&R<br>Products |                                           | Replaces Toro Reelmaster Fairway<br>Parts<br>Cutting Unit<br>Rollers |             |            |                   |
|-----------------|-------------------------------------------|----------------------------------------------------------------------|-------------|------------|-------------------|
|                 | ltem <b>R&amp;R</b><br>No <b>Part No.</b> | OEM<br>Part No.                                                      | Description | Qty<br>Req | Order<br>Quantity |
|                 | 48 <b>R3-4010</b>                         | 3-4010                                                               | Bushing     | 2          |                   |