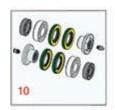

## **Replaces Toro Reelmaster 7000-D Parts** 27in DPA Cutting Unit - Models 03721 & 03722

|       | R&R<br>Part No.                                                                                                                                                                                                                                                                                                                                                                                                                | OEM<br>Part No.             | Description                                                       | Qty<br>Req | Order<br>Quantity |  |
|-------|--------------------------------------------------------------------------------------------------------------------------------------------------------------------------------------------------------------------------------------------------------------------------------------------------------------------------------------------------------------------------------------------------------------------------------|-----------------------------|-------------------------------------------------------------------|------------|-------------------|--|
| R&R I | Rollers to fit 27" U                                                                                                                                                                                                                                                                                                                                                                                                           | nits                        |                                                                   |            |                   |  |
| 1     | R112-8915                                                                                                                                                                                                                                                                                                                                                                                                                      | 112-8915                    | Roller - Smooth Rear Steel - Long -<br>27" Units                  | 1          |                   |  |
|       | Detail Description.<br>bearings.:                                                                                                                                                                                                                                                                                                                                                                                              | : Constructed with a throug | th shaft, this heavy-duty roller uses greasable                   | ball       |                   |  |
| 2     | R114-9383                                                                                                                                                                                                                                                                                                                                                                                                                      | 114-9383                    | Roller - Smooth Steel - 27" Units                                 | 1          |                   |  |
|       | Detail Description:<br>bearings.:                                                                                                                                                                                                                                                                                                                                                                                              | ball                        |                                                                   |            |                   |  |
| 3     | R1503990                                                                                                                                                                                                                                                                                                                                                                                                                       | 117-0960                    | Roller - Fusion Grooved UHMW<br>Polyethylene - 27" Units          | 1          |                   |  |
|       | Tech Note: 3" Dia                                                                                                                                                                                                                                                                                                                                                                                                              | :                           |                                                                   |            |                   |  |
|       | Detail Description: Fusion Rollers combine the best features of our UHMW plastic rollers with a heavy-duty internal bearing system. Machined from solid UHMW plastic that prevents build-up of debris. This roller has a patented deep groove design and turns on precision stainless ball bearings and double seals for added life.:                                                                                          |                             |                                                                   |            |                   |  |
| 4     | R1503995                                                                                                                                                                                                                                                                                                                                                                                                                       | 119-0630                    | Roller - Fusion Grooved UHMW<br>Polyethylene Shoulder - 27" Units | 1          |                   |  |
|       | Tech Note: 3" Dia:                                                                                                                                                                                                                                                                                                                                                                                                             |                             |                                                                   |            |                   |  |
|       | Detail Description: Fusion Rollers combine the best features of our UHMW plastic rollers with a heavy duty internal bearing system. Machined from solid UHMW plastic that prevents build-up of debris. This roller has a patented deep groove design in the center along with shallow grroves on each end to reduce marking in wet conditions and turns on precision stainless ball bearings and double seals for added life.: |                             |                                                                   |            |                   |  |
| 5     | R119-4286                                                                                                                                                                                                                                                                                                                                                                                                                      | 119-4286,<br>137-6118       | Roller - Smooth Steel - Short                                     | 1          |                   |  |
| Overl | haul Kits                                                                                                                                                                                                                                                                                                                                                                                                                      |                             |                                                                   |            |                   |  |
| 10    | R114-5430                                                                                                                                                                                                                                                                                                                                                                                                                      | 114-5430                    | Overhaul Kit - Roller                                             | 0          |                   |  |
|       | Detail Description: Includes 4 ea.: R112-7494 Seals; 2 ea.: R302-5 Grease Zerks, R114-3717 Seals,<br>R112-5290 Bearings & R114-3745 Locknuts:                                                                                                                                                                                                                                                                                  |                             |                                                                   |            |                   |  |
| 046 - | u Dausta Arrailasts                                                                                                                                                                                                                                                                                                                                                                                                            |                             |                                                                   |            |                   |  |