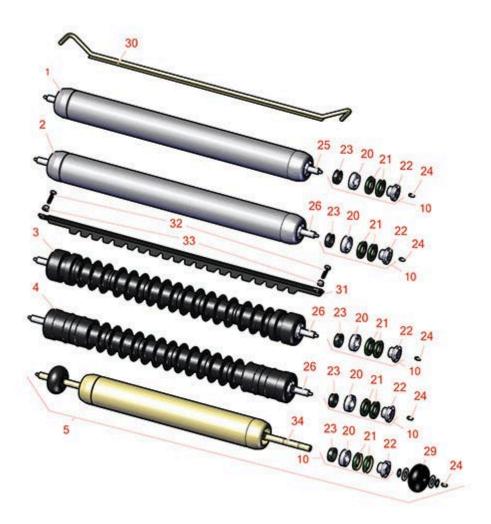

## **Replaces Toro Reelmaster 7000-D Parts** 27in DPA Cutting Unit - Models 03721 & 03722

|       | R&R<br>Part No.                                                                                                                                                                                                                                                                                                                                                                                                                | OEM<br>Part No.             | Description                                                       | Qty<br>Req | Order<br>Quantity |  |
|-------|--------------------------------------------------------------------------------------------------------------------------------------------------------------------------------------------------------------------------------------------------------------------------------------------------------------------------------------------------------------------------------------------------------------------------------|-----------------------------|-------------------------------------------------------------------|------------|-------------------|--|
| R&R I | Rollers to fit 27" U                                                                                                                                                                                                                                                                                                                                                                                                           | nits                        |                                                                   |            |                   |  |
| 1     | R112-8915                                                                                                                                                                                                                                                                                                                                                                                                                      | 112-8915                    | Roller - Smooth Rear Steel - Long -<br>27" Units                  | 1          |                   |  |
|       | Detail Description.<br>bearings.:                                                                                                                                                                                                                                                                                                                                                                                              | : Constructed with a throug | th shaft, this heavy-duty roller uses greasable                   | ball       |                   |  |
| 2     | R114-9383                                                                                                                                                                                                                                                                                                                                                                                                                      | 114-9383                    | Roller - Smooth Steel - 27" Units                                 | 1          |                   |  |
|       | Detail Description:<br>bearings.:                                                                                                                                                                                                                                                                                                                                                                                              | ball                        |                                                                   |            |                   |  |
| 3     | R1503990                                                                                                                                                                                                                                                                                                                                                                                                                       | 117-0960                    | Roller - Fusion Grooved UHMW<br>Polyethylene - 27" Units          | 1          |                   |  |
|       | Tech Note: 3" Dia                                                                                                                                                                                                                                                                                                                                                                                                              | :                           |                                                                   |            |                   |  |
|       | Detail Description: Fusion Rollers combine the best features of our UHMW plastic rollers with a heavy-duty internal bearing system. Machined from solid UHMW plastic that prevents build-up of debris. This roller has a patented deep groove design and turns on precision stainless ball bearings and double seals for added life.:                                                                                          |                             |                                                                   |            |                   |  |
| 4     | R1503995                                                                                                                                                                                                                                                                                                                                                                                                                       | 119-0630                    | Roller - Fusion Grooved UHMW<br>Polyethylene Shoulder - 27" Units | 1          |                   |  |
|       | Tech Note: 3" Dia:                                                                                                                                                                                                                                                                                                                                                                                                             |                             |                                                                   |            |                   |  |
|       | Detail Description: Fusion Rollers combine the best features of our UHMW plastic rollers with a heavy duty internal bearing system. Machined from solid UHMW plastic that prevents build-up of debris. This roller has a patented deep groove design in the center along with shallow grroves on each end to reduce marking in wet conditions and turns on precision stainless ball bearings and double seals for added life.: |                             |                                                                   |            |                   |  |
| 5     | R119-4286                                                                                                                                                                                                                                                                                                                                                                                                                      | 119-4286,<br>137-6118       | Roller - Smooth Steel - Short                                     | 1          |                   |  |
| Overl | haul Kits                                                                                                                                                                                                                                                                                                                                                                                                                      |                             |                                                                   |            |                   |  |
| 10    | R114-5430                                                                                                                                                                                                                                                                                                                                                                                                                      | 114-5430                    | Overhaul Kit - Roller                                             | 0          |                   |  |
|       | Detail Description: Includes 4 ea.: R112-7494 Seals; 2 ea.: R302-5 Grease Zerks, R114-3717 Seals,<br>R112-5290 Bearings & R114-3745 Locknuts:                                                                                                                                                                                                                                                                                  |                             |                                                                   |            |                   |  |
| 046 - | u Dausta Arrailasts                                                                                                                                                                                                                                                                                                                                                                                                            |                             |                                                                   |            |                   |  |

## **Replaces Toro Reelmaster 7000-D Parts** 27in DPA Cutting Unit - Models 03721 & 03722

Rollers

|    | R&R<br>Part No. | OEM<br>Part No.                                                                                                                                | Description                               | Qty<br>Req | Order<br>Quantity |
|----|-----------------|------------------------------------------------------------------------------------------------------------------------------------------------|-------------------------------------------|------------|-------------------|
| 20 | R112-5290       | 112-5290,<br>251346,<br>251-346,<br>72-5430                                                                                                    | Bearing - Stainless                       | 2          |                   |
| 21 | R112-7494       | 112-7494                                                                                                                                       | Seal                                      | 4          |                   |
| 22 | R114-3745       | 106-6939,<br>108-3151,<br>114-3745,<br>114-5411                                                                                                | Locknut - Bearing - Stainless             | 2          |                   |
| 23 | R114-3717       | 114-3717                                                                                                                                       | Seal                                      | 2          |                   |
| 24 | R302-5          | 21-6010,<br>302-11,<br>302-37,<br>302-47,<br>302-5,<br>302-57,<br>302-58,<br>302-6,<br>31-0300,<br>32-9660,<br>60-0800,<br>62-3880,<br>92-4181 | Fitting - Grease                          | 2          |                   |
| 25 | R112-8918       | 112-8918                                                                                                                                       | Shaft - Long - Rear Roller - 27"<br>Units | 1          |                   |
| 26 | R117-0957       | 117-0957                                                                                                                                       | Shaft - Front Roller - 27" Units          | 1          |                   |
| 29 | R119-4276       | 119-4276                                                                                                                                       | Roller - Tipper                           | 2          |                   |
| 30 | R117-0993       | 117-0993                                                                                                                                       | Scraper Rod Assy - 27 in                  | 1          |                   |
| 31 | R151304         |                                                                                                                                                | Scraper - 27" Gr R&R Roller [Black]       | 1          |                   |
| 32 | R322-16         | 322-16,<br>Apr-00                                                                                                                              | Bolt - Hex HD 5/16-18 x 1-1/8             | 2          |                   |

## **Replaces Toro Reelmaster 7000-D Parts**

27in DPA Cutting Unit - Models 03721 & 03722 Rollers

|    | R&R<br>Part No. | OEM<br>Part No.                               | Description              | Qty<br>Req | Order<br>Quantity |
|----|-----------------|-----------------------------------------------|--------------------------|------------|-------------------|
| 33 | R445722         | 30-8980,<br>32128-2,<br>32128-20,<br>32128-20 | Nut - Serrated Washer    | 2          |                   |
| 34 | R119-4287       | 119-4287                                      | Shaft- 27 in Rear Roller | 1          |                   |