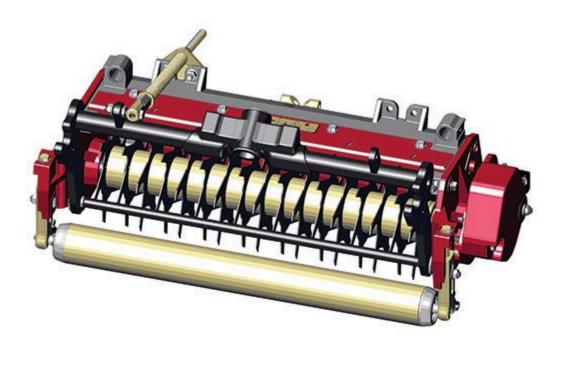

## **Replaces Toro Reelmaster 6700D Parts**

*Verti-Cut Unit - Model 03877 Complete Verti-Cut Unit* 

|       | R&R<br>Part No.                                                                                                                                     | OEM<br>Part No. | Description                      | Qty<br>Req | Order<br>Quantity |
|-------|-----------------------------------------------------------------------------------------------------------------------------------------------------|-----------------|----------------------------------|------------|-------------------|
| Сотр  | olete Verti-Cut Unit                                                                                                                                |                 |                                  |            |                   |
| 1     | R150194                                                                                                                                             |                 | Complete Standard Verti-Cut Unit | 0          |                   |
|       | Detail Description: R&R Verti-Cut Unit Complete with R110-9614 Front Smooth Roller, R107-4040<br>Rear Smooth Roller & R93-3038-03 Verti-Cut Blades: |                 |                                  |            |                   |
| Custo | om Verti-Cut Unit                                                                                                                                   |                 |                                  |            |                   |
| 2     | R150194-SPL                                                                                                                                         |                 | Custom Verti-Cut Unit            | 0          |                   |