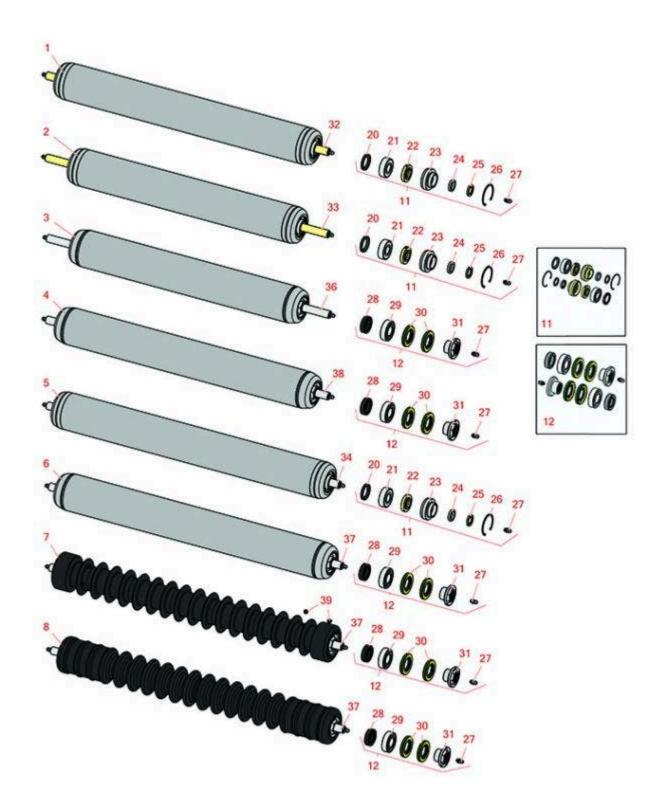

DPA Cutting Unit - Models 03863, 03864, 03698 & 03699 Rollers

DPA Cutting Unit - Models 03863, 03864, 03698 & 03699 Rollers

|     | R&R<br>Part No.                                                                                                                                                                                                                                                                                                                                   | OEM<br>Part No.                    | Description                                           | Qty<br>Req | Order<br>Quantity |  |  |
|-----|---------------------------------------------------------------------------------------------------------------------------------------------------------------------------------------------------------------------------------------------------------------------------------------------------------------------------------------------------|------------------------------------|-------------------------------------------------------|------------|-------------------|--|--|
| R&R | Rollers                                                                                                                                                                                                                                                                                                                                           |                                    |                                                       |            |                   |  |  |
| 1   | R107-4024                                                                                                                                                                                                                                                                                                                                         | 107-4024                           | Smooth Tubular Steel Roller -<br>Long                 | 1          |                   |  |  |
|     | Detail Description:<br>bearings. (2006 - 2                                                                                                                                                                                                                                                                                                        | 9                                  | shaft, this heavy-duty roller uses greasable          | ball       |                   |  |  |
| 2   | R110-4065                                                                                                                                                                                                                                                                                                                                         | 110-4065                           | Roller - Smooth Tubular Steel                         | 1          |                   |  |  |
|     | Detail Description: Constructed with a through shaft, this heavy-duty roller uses greasable ball bearings. (2006 - 2007):                                                                                                                                                                                                                         |                                    |                                                       |            |                   |  |  |
| 3   | R114-5417                                                                                                                                                                                                                                                                                                                                         | 114-5417                           | Roller - Smooth Solid Steel                           | 1          |                   |  |  |
|     | Detail Description: Constructed with a through shaft, this heavy-duty roller uses greasable stainless ball bearings. (2008 & Up):                                                                                                                                                                                                                 |                                    |                                                       |            |                   |  |  |
| 4   | R114-5415                                                                                                                                                                                                                                                                                                                                         | 114-5415                           | Roller - Smooth Tubular Steel                         | 1          |                   |  |  |
|     | Detail Description: Constructed with a through shaft, this heavy duty roller uses greasable stainless ball bearings. (2008 & Up):                                                                                                                                                                                                                 |                                    |                                                       |            |                   |  |  |
| 5   | R110-9605                                                                                                                                                                                                                                                                                                                                         | 110-9605                           | Roller - Smooth Tubular Steel                         | 1          |                   |  |  |
|     | Detail Description: Constructed with a through shaft, this heavy-duty roller uses greasable ball bearings. (2006 - 2007):                                                                                                                                                                                                                         |                                    |                                                       |            |                   |  |  |
| 6   | R114-5412                                                                                                                                                                                                                                                                                                                                         | 114-5412                           | Roller - Smooth Tubular Steel                         | 1          |                   |  |  |
|     | Detail Description: Constructed with a through shaft, this heavy-duty roller uses greasable stainless ball bearings. (2008 & Up):                                                                                                                                                                                                                 |                                    |                                                       |            |                   |  |  |
| 7   | R1503911                                                                                                                                                                                                                                                                                                                                          | 110-4050,<br>114-5400,<br>114-5421 | Roller - Fusion Grooved UHMW<br>Polyethylene          | 1          |                   |  |  |
|     | Detail Description: Fusion Rollers combine the best features of our UHMW plastic rollers with a heavy-duty internal bearing system. Machined from solid UHMW plastic that prevents build-up of debris. This roller has a patented deep groove design and turns on precision stainless ball bearings and double seals for added life. (2006 & Up): |                                    |                                                       |            |                   |  |  |
| 8   | R1503915                                                                                                                                                                                                                                                                                                                                          | 110-9608,<br>114-5421              | Roller - Fusion Grooved UHMW<br>Polyethylene Shoulder | 1          |                   |  |  |

DPA Cutting Unit - Models 03863, 03864, 03698 & 03699 Rollers

|      | R&R<br>Part No.                                                                                                                                                                                                                                                                                                                                                                                                                | OEM<br>Part No.                                  | Description                           | Qty<br>Req     | Order<br>Quantity |  |  |  |
|------|--------------------------------------------------------------------------------------------------------------------------------------------------------------------------------------------------------------------------------------------------------------------------------------------------------------------------------------------------------------------------------------------------------------------------------|--------------------------------------------------|---------------------------------------|----------------|-------------------|--|--|--|
|      | Detail Description: Fusion Rollers combine the best features of our UHMW plastic rollers with a heavy duty internal bearing system. Machined from solid UHMW plastic that prevents build-up of debris. This roller has a patented deep groove design in the center along with shallow grroves on each end to reduce marking in wet conditions and turns on precision stainless ball bearings and double seals for added life.: |                                                  |                                       |                |                   |  |  |  |
| Over | haul Kits                                                                                                                                                                                                                                                                                                                                                                                                                      |                                                  |                                       |                |                   |  |  |  |
| 11   | R106-9606                                                                                                                                                                                                                                                                                                                                                                                                                      | 106-9606                                         | Overhaul Kit - Roller                 | 1              |                   |  |  |  |
|      | Detail Description: Include 2 ea: R343667 Bearings, R253-70 Seals, R32120-62 Retaining Rings, R93-1251 Seals, R93-1252 Seals, R93-2931 Washers, R93-3007 Seals:                                                                                                                                                                                                                                                                |                                                  |                                       |                |                   |  |  |  |
| 12   | R114-5430                                                                                                                                                                                                                                                                                                                                                                                                                      | 114-5430                                         | Overhaul Kit - Roller                 | 1              |                   |  |  |  |
|      |                                                                                                                                                                                                                                                                                                                                                                                                                                | cludes 4 ea.: R112-7494<br>& R114-3745 Locknuts: | Seals; 2 ea.: R302-5 Grease Zerks, R1 | 14-3717 Seals, |                   |  |  |  |
| Othe | r Parts Available                                                                                                                                                                                                                                                                                                                                                                                                              |                                                  |                                       |                |                   |  |  |  |
| 20   | R93-3007                                                                                                                                                                                                                                                                                                                                                                                                                       | 93-3007                                          | Seal                                  | 2              |                   |  |  |  |
| 21   | R343667                                                                                                                                                                                                                                                                                                                                                                                                                        | 109966,<br>251-6,<br>38-7820                     | Bearing - Ball                        | 2              |                   |  |  |  |
| 22   | R93-1251                                                                                                                                                                                                                                                                                                                                                                                                                       | 93-1251                                          | Seal                                  | 2              |                   |  |  |  |
| 23   | R93-1252                                                                                                                                                                                                                                                                                                                                                                                                                       | 93-1252                                          | Seal - Outer                          | 2              |                   |  |  |  |
| 24   | R253-70                                                                                                                                                                                                                                                                                                                                                                                                                        | 253-70                                           | Seal                                  | 2              |                   |  |  |  |
| 25   | R93-2931                                                                                                                                                                                                                                                                                                                                                                                                                       | 93-2931                                          | Washer - Roller Seal                  | 2              |                   |  |  |  |
| 26   | R32120-62                                                                                                                                                                                                                                                                                                                                                                                                                      | 32120-62                                         | Ring - Retaining                      | 2              |                   |  |  |  |

DPA Cutting Unit - Models 03863, 03864, 03698 & 03699 Rollers

|    | R&R<br>Part No. | OEM<br>Part No.                                                                                                                                | Description                   | Qty<br>Req | Order<br>Quantity |
|----|-----------------|------------------------------------------------------------------------------------------------------------------------------------------------|-------------------------------|------------|-------------------|
| 27 | R302-5          | 21-6010,<br>302-11,<br>302-37,<br>302-47,<br>302-5,<br>302-57,<br>302-58,<br>302-6,<br>31-0300,<br>32-9660,<br>60-0800,<br>62-3880,<br>92-4181 | Fitting - Grease              | 2          |                   |
| 28 | R114-3717       | 114-3717                                                                                                                                       | Seal                          | 2          |                   |
| 29 | R112-5290       | 112-5290,<br>251346,<br>251-346,<br>72-5430                                                                                                    | Bearing - Stainless           | 2          |                   |
| 30 | R112-7494       | 112-7494                                                                                                                                       | Seal                          | 4          |                   |
| 31 | R114-3745       | 106-6939,<br>108-3151,<br>114-3745,<br>114-5411                                                                                                | Locknut - Bearing - Stainless | 2          |                   |
| 32 | R107-3296       | 107-3296,<br>99-5717                                                                                                                           | Shaft - Rear Long Roller      | 1          |                   |
| 33 | R110-4060       | 110-4060                                                                                                                                       | Shaft                         | 1          |                   |
| 34 | R110-4053       | 110-4053                                                                                                                                       | Shaft - Front Roller          | 1          |                   |
| 36 | R114-5410       | 114-5410                                                                                                                                       | Shaft - Short - Rear Roller   | 1          |                   |
| 37 | R114-5403       | 114-5403                                                                                                                                       | Shaft - Front Roller          | 1          |                   |
| 38 | R114-5407       | 114-5407                                                                                                                                       | Shaft - Long Rear Roller      | 1          |                   |
| 39 | R300106         | 104-1835,<br>300106                                                                                                                            | Screw - Set 5/16-18 x 1/4     | 4          |                   |