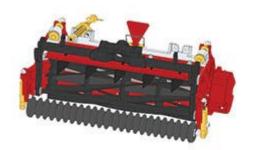

## **Replaces Toro Reelmaster 6700D Parts**

DPA Cutting Unit - Models 03863, 03864, 03698 & 03699 Complete Cutting Unit

## **Replaces Toro Reelmaster 6700D Parts**

DPA Cutting Unit - Models 03863, 03864, 03698 & 03699 Complete Cutting Unit

|       | R&R<br>Part No.                                                                                                                                                                        | OEM<br>Part No. | Description                    | Qty<br>Req | Order<br>Quantity |
|-------|----------------------------------------------------------------------------------------------------------------------------------------------------------------------------------------|-----------------|--------------------------------|------------|-------------------|
| Stan  | dard Cutting Unit                                                                                                                                                                      |                 |                                |            |                   |
| 1     | R150193                                                                                                                                                                                |                 | Complete Standard Cutting Unit | 0          |                   |
|       | Detail Description: R&R Cutting Units Complete with R108-9093 8 Blade Reel - 7" Dia., R108-9096 Standard Bedknife, R1503911 Front Grooved UHMW Roller & R114-5415 Rear Smooth Roller.: |                 |                                |            |                   |
| Custo | om Cutting Unit                                                                                                                                                                        |                 |                                |            |                   |
| 2     | R150193-SPL                                                                                                                                                                            |                 | Custom Cutting Unit            | 0          |                   |
|       | Detail Description: R&R Custom Cutting Unit price does not include Reel, Bedknife, Front Roller and Rear Roller. Select these options from the parts list to complete custom unit.:    |                 |                                |            |                   |