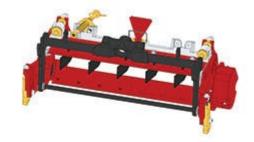

## **Replaces Toro Reelmaster 6700D Parts**

DPA Cutting Unit - Models 03863, 03864, 03698 & 03699 Complete Cutting Unit

## **Replaces Toro Reelmaster 6700D Parts**

DPA Cutting Unit - Models 03863, 03864, 03698 & 03699 Complete Cutting Unit

|       | R&R<br>Part No.                                                                                                                                                                        | OEM<br>Part No. | Description                    | Qty<br>Req | Order<br>Quantity |
|-------|----------------------------------------------------------------------------------------------------------------------------------------------------------------------------------------|-----------------|--------------------------------|------------|-------------------|
| Stan  | dard Cutting Unit                                                                                                                                                                      |                 |                                |            |                   |
| 1     | R150193                                                                                                                                                                                |                 | Complete Standard Cutting Unit | 0          |                   |
|       | Detail Description: R&R Cutting Units Complete with R108-9093 8 Blade Reel - 7" Dia., R108-9096 Standard Bedknife, R1503911 Front Grooved UHMW Roller & R114-5415 Rear Smooth Roller.: |                 |                                |            |                   |
| Custo | om Cutting Unit                                                                                                                                                                        |                 |                                |            |                   |
| 2     | R150193-SPL                                                                                                                                                                            |                 | Custom Cutting Unit            | 0          |                   |
|       | Detail Description: R&R Custom Cutting Unit price does not include Reel, Bedknife, Front Roller and Rear Roller. Select these options from the parts list to complete custom unit.:    |                 |                                |            |                   |