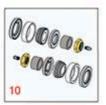

Cutting Unit - Models 03857, 03858 & 03859 Rollers

Cutting Unit - Models 03857, 03858 & 03859 Rollers

|      | R&R<br>Part No.                                                                                                                                                                              | OEM<br>Part No.                                                                                                                                                                         | Description                    | Qty<br>Req | Order<br>Quantity |  |  |  |  |
|------|----------------------------------------------------------------------------------------------------------------------------------------------------------------------------------------------|-----------------------------------------------------------------------------------------------------------------------------------------------------------------------------------------|--------------------------------|------------|-------------------|--|--|--|--|
| R&R  | R&R Rollers                                                                                                                                                                                  |                                                                                                                                                                                         |                                |            |                   |  |  |  |  |
| 1    | R150700                                                                                                                                                                                      | 93-2884,<br>94-4330,<br>94-4336,<br>99-8686                                                                                                                                             | Roller - Grooved Cast Steel    | 0          |                   |  |  |  |  |
|      | Detail Description: Constructed with cast steel body and a through shaft. This heavy duty roller uses tapered roller bearings for extended life.Shaft length measures 26-1/2".:              |                                                                                                                                                                                         |                                |            |                   |  |  |  |  |
| 2    | R150725                                                                                                                                                                                      | 99-5720                                                                                                                                                                                 | Roller - Smooth Tubular Steel  | 0          |                   |  |  |  |  |
|      | Detail Description: Constructed with a through shaft, this heavy duty roller uses greasable tapered bearings for extended life. Shaft length measures 25-1/2" and body length measures 23".: |                                                                                                                                                                                         |                                |            |                   |  |  |  |  |
| Over | haul Kits                                                                                                                                                                                    |                                                                                                                                                                                         |                                |            |                   |  |  |  |  |
| 10   | R100141                                                                                                                                                                                      | 100141                                                                                                                                                                                  | Overhaul Kit - Roller          | 1          |                   |  |  |  |  |
|      |                                                                                                                                                                                              | Detail Description: Includes 2 ea: R253-117 Seals, R253-152 Seals, R254-78 Bearings, R254-79<br>Cups, R302-5 Grease Fittings, R3296-15 Locknuts, R5-4038 Wear Sleeves, R150504 Washers: |                                |            |                   |  |  |  |  |
| 11   | R100137                                                                                                                                                                                      | 100137                                                                                                                                                                                  | Overhaul Kit - Roller          | 1          |                   |  |  |  |  |
|      | Detail Description: Includes 2 ea.: R3296-15 Locknuts, R302-5 Grease Fittings, R253-122 Seals, R253-117 Seals, R5-4038 Wear Sleeves, R254-78 Bearings & R254-79 Bearing Cups:                |                                                                                                                                                                                         |                                |            |                   |  |  |  |  |
| Othe | r Parts Available                                                                                                                                                                            |                                                                                                                                                                                         |                                |            |                   |  |  |  |  |
| 12   | R150702                                                                                                                                                                                      |                                                                                                                                                                                         | Shaft - Roller                 | 1          |                   |  |  |  |  |
| 13   | R150732                                                                                                                                                                                      |                                                                                                                                                                                         | Shaft - 25.5 Fits R150725 Only | 1          |                   |  |  |  |  |
| 14   | R253-122                                                                                                                                                                                     | 253-122,<br>30-0640                                                                                                                                                                     | Seal                           | 2          |                   |  |  |  |  |
| 15   | R254-79                                                                                                                                                                                      | 01-103-0060,<br>01-103-0130,<br>1-633584,<br>252-106,<br>254-79,<br>32-7800,<br>32-9590                                                                                                 | Cup - Bearing                  | 2          |                   |  |  |  |  |