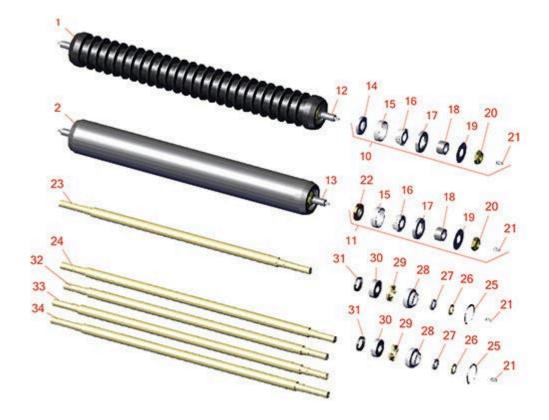

Cutting Unit - Models 03857, 03858 & 03859 Rollers

Cutting Unit - Models 03857, 03858 & 03859 Rollers

|      | R&R<br>Part No.                                                                                                                                                                              | OEM<br>Part No.                                                                                                                                                                         | Description                    | Qty<br>Req | Order<br>Quantity |  |  |  |  |
|------|----------------------------------------------------------------------------------------------------------------------------------------------------------------------------------------------|-----------------------------------------------------------------------------------------------------------------------------------------------------------------------------------------|--------------------------------|------------|-------------------|--|--|--|--|
| R&R  | R&R Rollers                                                                                                                                                                                  |                                                                                                                                                                                         |                                |            |                   |  |  |  |  |
| 1    | R150700                                                                                                                                                                                      | 93-2884,<br>94-4330,<br>94-4336,<br>99-8686                                                                                                                                             | Roller - Grooved Cast Steel    | 0          |                   |  |  |  |  |
|      | Detail Description: Constructed with cast steel body and a through shaft. This heavy duty roller uses tapered roller bearings for extended life.Shaft length measures 26-1/2".:              |                                                                                                                                                                                         |                                |            |                   |  |  |  |  |
| 2    | R150725                                                                                                                                                                                      | 99-5720                                                                                                                                                                                 | Roller - Smooth Tubular Steel  | 0          |                   |  |  |  |  |
|      | Detail Description: Constructed with a through shaft, this heavy duty roller uses greasable tapered bearings for extended life. Shaft length measures 25-1/2" and body length measures 23".: |                                                                                                                                                                                         |                                |            |                   |  |  |  |  |
| Over | haul Kits                                                                                                                                                                                    |                                                                                                                                                                                         |                                |            |                   |  |  |  |  |
| 10   | R100141                                                                                                                                                                                      | 100141                                                                                                                                                                                  | Overhaul Kit - Roller          | 1          |                   |  |  |  |  |
|      |                                                                                                                                                                                              | Detail Description: Includes 2 ea: R253-117 Seals, R253-152 Seals, R254-78 Bearings, R254-79<br>Cups, R302-5 Grease Fittings, R3296-15 Locknuts, R5-4038 Wear Sleeves, R150504 Washers: |                                |            |                   |  |  |  |  |
| 11   | R100137                                                                                                                                                                                      | 100137                                                                                                                                                                                  | Overhaul Kit - Roller          | 1          |                   |  |  |  |  |
|      | Detail Description: Includes 2 ea.: R3296-15 Locknuts, R302-5 Grease Fittings, R253-122 Seals, R253-117 Seals, R5-4038 Wear Sleeves, R254-78 Bearings & R254-79 Bearing Cups:                |                                                                                                                                                                                         |                                |            |                   |  |  |  |  |
| Othe | r Parts Available                                                                                                                                                                            |                                                                                                                                                                                         |                                |            |                   |  |  |  |  |
| 12   | R150702                                                                                                                                                                                      |                                                                                                                                                                                         | Shaft - Roller                 | 1          |                   |  |  |  |  |
| 13   | R150732                                                                                                                                                                                      |                                                                                                                                                                                         | Shaft - 25.5 Fits R150725 Only | 1          |                   |  |  |  |  |
| 14   | R253-122                                                                                                                                                                                     | 253-122,<br>30-0640                                                                                                                                                                     | Seal                           | 2          |                   |  |  |  |  |
| 15   | R254-79                                                                                                                                                                                      | 01-103-0060,<br>01-103-0130,<br>1-633584,<br>252-106,<br>254-79,<br>32-7800,<br>32-9590                                                                                                 | Cup - Bearing                  | 2          |                   |  |  |  |  |

Cutting Unit - Models 03857, 03858 & 03859 Rollers

|    | R&R<br>Part No.                                                                  | OEM<br>Part No.                                                                                                                                | Description                  | Qty<br>Req | Order<br>Quantity |  |  |  |
|----|----------------------------------------------------------------------------------|------------------------------------------------------------------------------------------------------------------------------------------------|------------------------------|------------|-------------------|--|--|--|
|    | Detail Description: Use R254-79M installation mandrel to properly install race.: |                                                                                                                                                |                              |            |                   |  |  |  |
| 16 | R254-78                                                                          | 01-102-0060,<br>01-102-0130,<br>1-633585,<br>254-78,<br>32-7790,<br>32-9580,<br>93-4813                                                        | Tapered Bearing Cone         | 2          |                   |  |  |  |
| 17 | R253-117                                                                         | 253-117,<br>253-165                                                                                                                            | Seal - Outer Triple Lip      | 2          |                   |  |  |  |
| 18 | R5-4038                                                                          | 5-4038,<br>51-2420                                                                                                                             | Sleeve - Wear Reel Shaft     | 2          |                   |  |  |  |
| 19 | R150504                                                                          | 66-5620                                                                                                                                        | Washer                       | 2          |                   |  |  |  |
| 20 | R3296-15                                                                         | 116-7306,<br>32118-5,<br>32127-23,<br>32127-47,<br>3296-15                                                                                     | Locknut - 3/4-16 Nylon Jam   | 2          |                   |  |  |  |
| 21 | R302-5                                                                           | 21-6010,<br>302-11,<br>302-37,<br>302-47,<br>302-5,<br>302-57,<br>302-58,<br>302-6,<br>31-0300,<br>32-9660,<br>60-0800,<br>62-3880,<br>92-4181 | Fitting - Grease             | 2          |                   |  |  |  |
| 22 | R253-152                                                                         | 253-116,<br>253-152                                                                                                                            | Seal - Inner Roller          | 2          |                   |  |  |  |
| 23 | R94-4328                                                                         | 94-4328                                                                                                                                        | Shaft - Rear Roller Fits OEM | 1          |                   |  |  |  |
| 24 | R94-4329                                                                         | 94-4329                                                                                                                                        | Shaft - Greasable Fits OEM   | 1          |                   |  |  |  |

Cutting Unit - Models 03857, 03858 & 03859 Rollers

| -         | OEM<br>Part No.                                                                                                  | Description                                                                                                                                                                                                                                                                                                                             | Qty<br>Req                                                                                                                                                                                                                                                                                                                                                                                                                                                                                                                                         | Order<br>Quantity                                                                                                                                                                                                                                                                                                                                                                                                                                                                                                                                                                                                       |
|-----------|------------------------------------------------------------------------------------------------------------------|-----------------------------------------------------------------------------------------------------------------------------------------------------------------------------------------------------------------------------------------------------------------------------------------------------------------------------------------|----------------------------------------------------------------------------------------------------------------------------------------------------------------------------------------------------------------------------------------------------------------------------------------------------------------------------------------------------------------------------------------------------------------------------------------------------------------------------------------------------------------------------------------------------|-------------------------------------------------------------------------------------------------------------------------------------------------------------------------------------------------------------------------------------------------------------------------------------------------------------------------------------------------------------------------------------------------------------------------------------------------------------------------------------------------------------------------------------------------------------------------------------------------------------------------|
| R32120-62 | 32120-62                                                                                                         | Ring - Retaining                                                                                                                                                                                                                                                                                                                        | 2                                                                                                                                                                                                                                                                                                                                                                                                                                                                                                                                                  |                                                                                                                                                                                                                                                                                                                                                                                                                                                                                                                                                                                                                         |
| R93-2931  | 93-2931                                                                                                          | Washer - Roller Seal                                                                                                                                                                                                                                                                                                                    | 2                                                                                                                                                                                                                                                                                                                                                                                                                                                                                                                                                  |                                                                                                                                                                                                                                                                                                                                                                                                                                                                                                                                                                                                                         |
| R253-70   | 253-70                                                                                                           | Seal                                                                                                                                                                                                                                                                                                                                    | 2                                                                                                                                                                                                                                                                                                                                                                                                                                                                                                                                                  |                                                                                                                                                                                                                                                                                                                                                                                                                                                                                                                                                                                                                         |
| R93-1252  | 93-1252                                                                                                          | Seal - Outer                                                                                                                                                                                                                                                                                                                            | 2                                                                                                                                                                                                                                                                                                                                                                                                                                                                                                                                                  |                                                                                                                                                                                                                                                                                                                                                                                                                                                                                                                                                                                                                         |
| R93-1251  | 93-1251                                                                                                          | Seal                                                                                                                                                                                                                                                                                                                                    | 2                                                                                                                                                                                                                                                                                                                                                                                                                                                                                                                                                  |                                                                                                                                                                                                                                                                                                                                                                                                                                                                                                                                                                                                                         |
| R343667   | 109966,<br>251-6,<br>38-7820                                                                                     | Bearing - Ball                                                                                                                                                                                                                                                                                                                          | 2                                                                                                                                                                                                                                                                                                                                                                                                                                                                                                                                                  |                                                                                                                                                                                                                                                                                                                                                                                                                                                                                                                                                                                                                         |
| R93-3007  | 93-3007                                                                                                          | Seal                                                                                                                                                                                                                                                                                                                                    | 2                                                                                                                                                                                                                                                                                                                                                                                                                                                                                                                                                  |                                                                                                                                                                                                                                                                                                                                                                                                                                                                                                                                                                                                                         |
| R107-3296 | 107-3296,<br>99-5717                                                                                             | Shaft - Rear Long Roller                                                                                                                                                                                                                                                                                                                | 1                                                                                                                                                                                                                                                                                                                                                                                                                                                                                                                                                  |                                                                                                                                                                                                                                                                                                                                                                                                                                                                                                                                                                                                                         |
| R93-2887  | 93-2887                                                                                                          | Shaft - Roller                                                                                                                                                                                                                                                                                                                          | 1                                                                                                                                                                                                                                                                                                                                                                                                                                                                                                                                                  |                                                                                                                                                                                                                                                                                                                                                                                                                                                                                                                                                                                                                         |
| R99-5748  | 99-5748                                                                                                          | Shaft - Roller                                                                                                                                                                                                                                                                                                                          | 1                                                                                                                                                                                                                                                                                                                                                                                                                                                                                                                                                  |                                                                                                                                                                                                                                                                                                                                                                                                                                                                                                                                                                                                                         |
|           | R&R Part No.  R32120-62  R93-2931  R253-70  R93-1252  R93-1251  R343667  R93-3007  R107-3296  R93-2887  R99-5748 | Part No.       Part No.         R32120-62       32120-62         R93-2931       93-2931         R253-70       253-70         R93-1252       93-1252         R93-1251       93-1251         R343667       109966, 251-6, 38-7820         R93-3007       93-3007         R107-3296       107-3296, 99-5717         R93-2887       93-2887 | Part No.         Part No.         Description           R32120-62         32120-62         Ring - Retaining           R93-2931         93-2931         Washer - Roller Seal           R253-70         Seal           R93-1252         93-1252         Seal - Outer           R93-1251         93-1251         Seal           R343667         109966, 251-6, 38-7820         Bearing - Ball           R93-3007         Seal           R107-3296, 99-5717         Shaft - Rear Long Roller           R93-2887         93-2887         Shaft - Roller | Part No.         Description         Req           R32120-62         Ring - Retaining         2           R93-2931         93-2931         Washer - Roller Seal         2           R253-70         Seal         2           R93-1252         93-1252         Seal - Outer         2           R93-1251         93-1251         Seal         2           R343667         109966, 251-6, 38-7820         Bearing - Ball         2           R93-3007         Seal         2           R107-3296         107-3296, 99-5717         Shaft - Rear Long Roller         1           R93-2887         Shaft - Roller         1 |