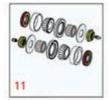

Cutting Unit - Models 03857, 03858 & 03859 Rollers

Cutting Unit - Models 03857, 03858 & 03859 Rollers

|      | R&R<br>Part No.                                                                                                                                                                              | OEM<br>Part No.                                                                                                                                                                         | Description                    | Qty<br>Req | Order<br>Quantity |  |  |  |  |
|------|----------------------------------------------------------------------------------------------------------------------------------------------------------------------------------------------|-----------------------------------------------------------------------------------------------------------------------------------------------------------------------------------------|--------------------------------|------------|-------------------|--|--|--|--|
| R&R  | R&R Rollers                                                                                                                                                                                  |                                                                                                                                                                                         |                                |            |                   |  |  |  |  |
| 1    | R150700                                                                                                                                                                                      | 93-2884,<br>94-4330,<br>94-4336,<br>99-8686                                                                                                                                             | Roller - Grooved Cast Steel    | 0          |                   |  |  |  |  |
|      | Detail Description: Constructed with cast steel body and a through shaft. This heavy duty roller uses tapered roller bearings for extended life.Shaft length measures 26-1/2".:              |                                                                                                                                                                                         |                                |            |                   |  |  |  |  |
| 2    | R150725                                                                                                                                                                                      | 99-5720                                                                                                                                                                                 | Roller - Smooth Tubular Steel  | 0          |                   |  |  |  |  |
|      | Detail Description: Constructed with a through shaft, this heavy duty roller uses greasable tapered bearings for extended life. Shaft length measures 25-1/2" and body length measures 23".: |                                                                                                                                                                                         |                                |            |                   |  |  |  |  |
| Over | haul Kits                                                                                                                                                                                    |                                                                                                                                                                                         |                                |            |                   |  |  |  |  |
| 10   | R100141                                                                                                                                                                                      | 100141                                                                                                                                                                                  | Overhaul Kit - Roller          | 1          |                   |  |  |  |  |
|      |                                                                                                                                                                                              | Detail Description: Includes 2 ea: R253-117 Seals, R253-152 Seals, R254-78 Bearings, R254-79<br>Cups, R302-5 Grease Fittings, R3296-15 Locknuts, R5-4038 Wear Sleeves, R150504 Washers: |                                |            |                   |  |  |  |  |
| 11   | R100137                                                                                                                                                                                      | 100137                                                                                                                                                                                  | Overhaul Kit - Roller          | 1          |                   |  |  |  |  |
|      | Detail Description: Includes 2 ea.: R3296-15 Locknuts, R302-5 Grease Fittings, R253-122 Seals, R253-117 Seals, R5-4038 Wear Sleeves, R254-78 Bearings & R254-79 Bearing Cups:                |                                                                                                                                                                                         |                                |            |                   |  |  |  |  |
| Othe | r Parts Available                                                                                                                                                                            |                                                                                                                                                                                         |                                |            |                   |  |  |  |  |
| 12   | R150702                                                                                                                                                                                      |                                                                                                                                                                                         | Shaft - Roller                 | 1          |                   |  |  |  |  |
| 13   | R150732                                                                                                                                                                                      |                                                                                                                                                                                         | Shaft - 25.5 Fits R150725 Only | 1          |                   |  |  |  |  |
| 14   | R253-122                                                                                                                                                                                     | 253-122,<br>30-0640                                                                                                                                                                     | Seal                           | 2          |                   |  |  |  |  |
| 15   | R254-79                                                                                                                                                                                      | 01-103-0060,<br>01-103-0130,<br>1-633584,<br>252-106,<br>254-79,<br>32-7800,<br>32-9590                                                                                                 | Cup - Bearing                  | 2          |                   |  |  |  |  |