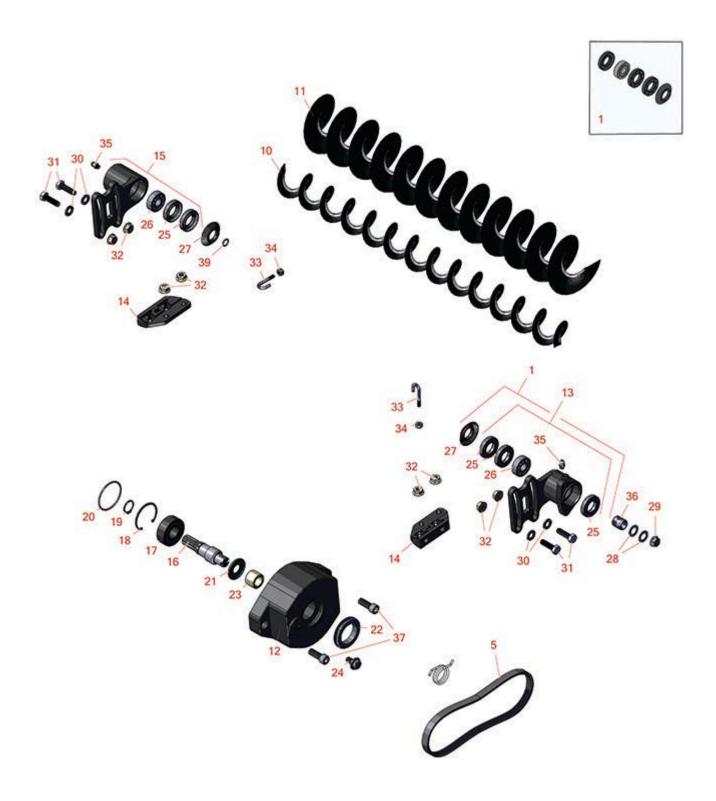

DPA Cutting Unit - Models 03698 & 03699 Rear Roller Brush - Model 03688

DPA Cutting Unit - Models 03698 & 03699 Rear Roller Brush - Model 03688

| No    | Part No.         | Part No.                                               | Description                                      | Qty <b>Order</b><br>Req <b>Quantity</b> |
|-------|------------------|--------------------------------------------------------|--------------------------------------------------|-----------------------------------------|
| Overl | haul Kit         |                                                        |                                                  |                                         |
| 1     | R110-4086        | 110-4086                                               | Kit - Bearing                                    | 1                                       |
|       | Detail Descripti | on: Includes 1 ea:                                     | R95-0707 Bearing, R108-4172 Seal; & 3 ea: R106-8 | 8530 Seal:                              |
| Belts |                  |                                                        |                                                  |                                         |
| 5     | R115-0833        | 115-0833                                               | Belt- Brush 7 in                                 | 1                                       |
| Othe  | r Parts Availabl | le e                                                   |                                                  |                                         |
| 10    | R108-4193        | 108-4193                                               | Brush - Roller - 2 OD                            | 1                                       |
| 11    | R110-1740        | 110-1740                                               | Brush-Roller (High HOC) 3.5 in OD                | 1                                       |
| 12    | R108-4201        | 108-4201                                               | Bearing Housing Assy                             | 1                                       |
| 13    | R108-4495        | 108-4495                                               | Bearing Housing Assy - Driven                    | 1                                       |
| 14    | R108-4480        | 108-4480                                               | Bracket - Rear Roller Brush                      | 2                                       |
| 15    | R108-4496        | 108-4496                                               | Bearing Housing Assy - Non Driven                | 1                                       |
| 16    | R108-4234        | 108-4234                                               | Shaft - Drive                                    | 1                                       |
| 17    | R93-2559         | 93-2559                                                | Bearing                                          | 1                                       |
| 18    | R32120-62        | 32120-62                                               | Ring - Retaining                                 | 1                                       |
| 19    | R458013          | 30-0580,<br>32120-72,<br>458013,<br>93-2525,<br>936125 | Ring - Retaining                                 | 1                                       |
| 20    | R112-6967        | 112-6967                                               | O-Ring                                           | 1                                       |
| 21    | R107-7795        | 107-7795                                               | Seal - Oil                                       | 1                                       |
| 22    | R240-7           | 240-7                                                  | Grommet - Rubber - 2 in OD                       | 1                                       |
| 23    | R108-4477        | 108-4477                                               | Spacer                                           | 1                                       |

DPA Cutting Unit - Models 03698 & 03699 Rear Roller Brush - Model 03688

|    | R&R<br>Part No. | OEM<br>Part No.                                                                                                                     | Description                      | Qty <b>Order</b><br>Req <b>Quantity</b> |
|----|-----------------|-------------------------------------------------------------------------------------------------------------------------------------|----------------------------------|-----------------------------------------|
| 24 | R27-0411        | 27-0411                                                                                                                             | Bolt - Shoulder                  | 1                                       |
| 25 | R106-8530       | 106-8530                                                                                                                            | Seal - Oil                       | 3                                       |
| 26 | R95-0707        | 95-0707                                                                                                                             | Bearing - Self Aligning          | 1                                       |
| 27 | R108-4172       | 108-4172                                                                                                                            | Seal - Excluder                  | 1                                       |
| 28 | R112-6957       | 112-6957                                                                                                                            | Washer - Hardened                | 2                                       |
| 29 | R104-8301       | 104-8301,<br>104-9301,<br>109-6658,<br>133-7570                                                                                     | Locknut - 3/8-16 Nylon Flanged   | 1                                       |
| 30 | R94-6936        | 94-6936,<br>94-9236                                                                                                                 | Washer - Hardened - 5/16 SAE     | 4                                       |
| 31 | R322-16         | 322-16,<br>Apr-00                                                                                                                   | Bolt - Hex HD 5/16-18 x 1-1/8    | 4                                       |
| 32 | R104-8300       | 104-8300,<br>104-8300 ,<br>119-4041                                                                                                 | Locknut - 5/16-18 Flanged Y/Zinc | 4                                       |
| 33 | R105-9632       | 105-9632                                                                                                                            | Bolt - J                         | 2                                       |
| 34 | R3296-2         | 32127-10,<br>3296-2,<br>9157404                                                                                                     | Nut - #10 Lock                   | 2                                       |
| 35 | R302-5          | 21-6010,<br>302-11,<br>302-37,<br>302-47,<br>302-5,<br>302-58,<br>302-6,<br>31-0300,<br>32-9660,<br>60-0800,<br>62-3880,<br>92-4181 | Fitting - Grease                 | 1                                       |

DPA Cutting Unit - Models 03698 & 03699 Rear Roller Brush - Model 03688

| Item <b>R8</b><br>No <b>Pa</b> |          | OEM<br>Part No.                | Description                  | Qty<br>Req | Order<br>Quantity |
|--------------------------------|----------|--------------------------------|------------------------------|------------|-------------------|
| 36 <b>R1</b>                   | 108-4491 | 108-4491,<br>127-7139          | Spacer - Hardened            | 1          |                   |
| 37 <b>R3</b>                   | 3274-7   | 3247-7,<br>3274-7              | Bolt - Soc HD Cap 3/8-16 x 1 | 2          |                   |
| 39 <b>R2</b>                   | 237-22   | 107-8844,<br>237-22,<br>237-78 | O-Ring                       | 1          |                   |