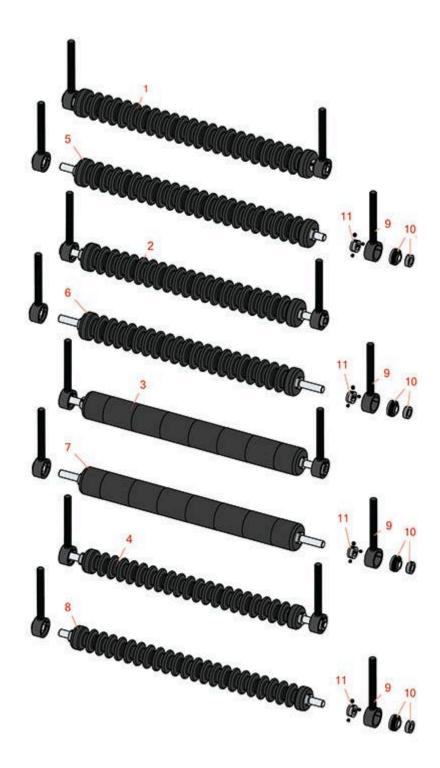

## **Replaces Toro Reelmaster 4000-D Parts**

Cutting Unit
Minuteman Roller System

|      | R&R<br>Part No.                                                    | OEM<br>Part No. | Description                                                    | Qty<br>Req | Order<br>Quantity |
|------|--------------------------------------------------------------------|-----------------|----------------------------------------------------------------|------------|-------------------|
| Comp | olete Minutema                                                     | ın Roller Syst  | tems                                                           |            |                   |
| 1    | RMT5001                                                            |                 | Minuteman Front Grooved Roller System                          | 0          |                   |
|      | Detail Descripti                                                   | on: Complete    | roller systems include roller and two brackets with bearings.: |            |                   |
| 2    | RMT5002                                                            |                 | Minuteman Rear Grooved Roller System                           | 0          |                   |
|      | Detail Descripti                                                   | on: Complete    | roller systems include roller and two brackets with bearings.: |            |                   |
| 3    | RMT5003                                                            |                 | Minuteman Rear Smooth Roller System                            | 0          |                   |
|      | Detail Descripti                                                   | on: Complete    | roller systems include roller and two brackets with bearings.: |            |                   |
| 4    | RMT5008                                                            |                 | Minuteman Front Grooved Roller System                          | 0          |                   |
|      | Detail Descripti                                                   | on: Complete    | roller systems include roller and two brackets with bearings.: |            |                   |
| Minu | teman Rollers (                                                    | Only            |                                                                |            |                   |
| 5    | RM531                                                              |                 | Minuteman Grooved Roller Only                                  | 0          |                   |
|      | Detail Descripti                                                   | on: Use with    | Minuteman Roller Bracket System Only:                          |            |                   |
| 6    | RM532                                                              |                 | Minuteman Grooved Roller Only                                  | 0          |                   |
|      | Detail Description: Use with Minuteman Roller Bracket System Only: |                 |                                                                |            |                   |
| 7    | RM533                                                              |                 | Minuteman Smooth Roller Only                                   | 0          |                   |
|      | Detail Description: Use with Minuteman Roller Bracket System Only: |                 |                                                                |            |                   |
| 8    | RM530                                                              |                 | Minuteman Grooved Roller Only                                  | 0          |                   |
|      | Detail Description: Use with Minuteman Roller Bracket System Only: |                 |                                                                |            |                   |
| Othe | r Parts Availabl                                                   | le e            |                                                                |            |                   |
| 9    | RT521                                                              |                 | Bracket - Front/Rear RH/LH                                     | 0          |                   |
| 10   | RMMB204                                                            |                 | Bearing w/Locking Collar                                       | 0          |                   |
| 11   | RMM3                                                               |                 | End Hub - 7/8 ID                                               | 0          |                   |
|      |                                                                    |                 |                                                                | -          |                   |