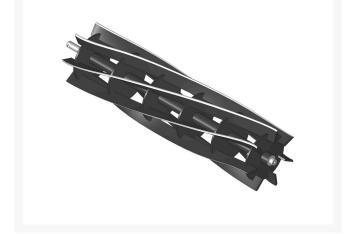

R4005-7

Reel - 7 Blade

# Details

R&R Reel blades are manufactured from high carbon-boron alloy steel and then hardened to RC46-49 to match the temper of our bedknives and original equipment bedknives. All R&R Reels are cylindrically ground on bearing surfaces and then relief ground. Reels are then precision computer balanced for extended bearing and reel life. R&R Products Reels are guaranteed against defects in material and workmanship for the life of the reel under normal use.

- High Carbon-Boron Alloy Steel
- Cylindrically Ground on Bearing Surfaces
- Precision Computer Balanced