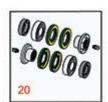

Replaces Toro Reelmaster 3550-D Parts

22in Cutting Unit - Model 03913, 03482, 03483, 03487, 03488 & 03489 Rollers

|       | R&R<br>Part No.                                                                                                                                                                                                                                                                                                                                                                                                                | OEM<br>Part No.                    | Description                                          | Qty<br>Req | Orde<br>Quantity |  |
|-------|--------------------------------------------------------------------------------------------------------------------------------------------------------------------------------------------------------------------------------------------------------------------------------------------------------------------------------------------------------------------------------------------------------------------------------|------------------------------------|------------------------------------------------------|------------|------------------|--|
| R&R F | Rollers Available                                                                                                                                                                                                                                                                                                                                                                                                              |                                    |                                                      |            |                  |  |
| 1     | R1503911                                                                                                                                                                                                                                                                                                                                                                                                                       | 110-4050,<br>114-5400,<br>114-5421 | Roller - Fusion Grooved<br>UHMW Polyethylene         | 1          |                  |  |
|       | Detail Description: Fusion Rollers combine the best features of our UHMW plastic rollers with a<br>heavy-duty internal bearing system. Machined from solid UHMW plastic that prevents build-up<br>of debris. This roller has a patented deep groove design and turns on precision stainless ball<br>bearings and double seals for added life. (2006 & Up):                                                                     |                                    |                                                      |            |                  |  |
| 2     | R1503915                                                                                                                                                                                                                                                                                                                                                                                                                       | 110-9608,<br>114-5421              | Roller - Fusion Grooved<br>UHMW Polyethylene Shoulde | er 1       |                  |  |
|       | Detail Description: Fusion Rollers combine the best features of our UHMW plastic rollers with a heavy duty internal bearing system. Machined from solid UHMW plastic that prevents build-up of debris. This roller has a patented deep groove design in the center along with shallow grroves on each end to reduce marking in wet conditions and turns on precision stainless ball bearings and double seals for added life.: |                                    |                                                      |            |                  |  |
| 3     | R114-5412                                                                                                                                                                                                                                                                                                                                                                                                                      | 114-5412                           | Roller - Smooth Tubular Stee                         | 1          |                  |  |
|       | Detail Description: Constructed with a through shaft, this heavy-duty roller uses greasable stainless ball bearings. (2008 & Up):                                                                                                                                                                                                                                                                                              |                                    |                                                      |            |                  |  |
| 4     | R114-5404                                                                                                                                                                                                                                                                                                                                                                                                                      | 114-5404,<br>137-6107              | Roller - Smooth Tubular Stee<br>Long                 | l - 1      |                  |  |
|       | Detail Description: Constructed with a through shaft, this heavy-duty roller uses greasable<br>stainless ball bearings. (2006 - 2007):                                                                                                                                                                                                                                                                                         |                                    |                                                      |            |                  |  |
| 5     | R114-5406                                                                                                                                                                                                                                                                                                                                                                                                                      | 114-5406                           | Roller - Smooth Tubular Stee<br>Short                | -<br>1     |                  |  |
|       | Detail Description: Constructed with a through shaft, this heavy-duty roller uses greasable stainless ball bearings. (2008 & Up):                                                                                                                                                                                                                                                                                              |                                    |                                                      |            |                  |  |
| Overh | aul Kit                                                                                                                                                                                                                                                                                                                                                                                                                        |                                    |                                                      |            |                  |  |
| 20    | R114-5430                                                                                                                                                                                                                                                                                                                                                                                                                      | 114-5430                           | Overhaul Kit - Roller                                | 1          |                  |  |
|       | Detail Description: Includes 4 ea.: R112-7494 Seals; 2 ea.: R302-5 Grease Zerks, R114-3717 Seals,<br>R112-5290 Bearings & R114-3745 Locknuts:                                                                                                                                                                                                                                                                                  |                                    |                                                      |            |                  |  |

R&R Products

22in Cutting Unit - Model 03913, 03482, 03483, 03487, 03488 & 03489 Rollers

|                       | R&R<br>Part No. | OEM<br>Part No.                                                                                                                                | Description                                   | Qty<br>Req | Order<br>Quantity |  |  |  |
|-----------------------|-----------------|------------------------------------------------------------------------------------------------------------------------------------------------|-----------------------------------------------|------------|-------------------|--|--|--|
| Other Parts Available |                 |                                                                                                                                                |                                               |            |                   |  |  |  |
| 30                    | R114-5403       | 114-5403                                                                                                                                       | Shaft - Front Roller                          | 1          |                   |  |  |  |
| 31                    | R114-5407       | 114-5407                                                                                                                                       | Shaft - Long Rear Roller                      | 1          |                   |  |  |  |
| 32                    | R114-5410       | 114-5410                                                                                                                                       | Shaft - Short - Rear Roller                   | 1          |                   |  |  |  |
| 33                    | R114-3717       | 114-3717                                                                                                                                       | Seal                                          | 2          |                   |  |  |  |
| 34                    | R112-5290       | 112-5290,<br>251346,<br>251-346,<br>72-5430                                                                                                    | Bearing - Stainless                           | 2          |                   |  |  |  |
| 35                    | R114-3745       | 106-6939,<br>108-3151,<br>114-3745,<br>114-5411                                                                                                | Locknut - Bearing - Stainless                 | 2          |                   |  |  |  |
| 36                    | R112-7494       | 112-7494                                                                                                                                       | Seal                                          | 4          |                   |  |  |  |
| 37                    | R302-5          | 21-6010,<br>302-11,<br>302-37,<br>302-47,<br>302-5,<br>302-57,<br>302-58,<br>302-6,<br>31-0300,<br>32-9660,<br>60-0800,<br>62-3880,<br>92-4181 | Fitting - Grease                              | 2          |                   |  |  |  |
| 38                    | R107-2993-03    | 107-2993-03                                                                                                                                    | Scraper - Fits Toro Plastic Gr<br>Roller Only | 1          |                   |  |  |  |