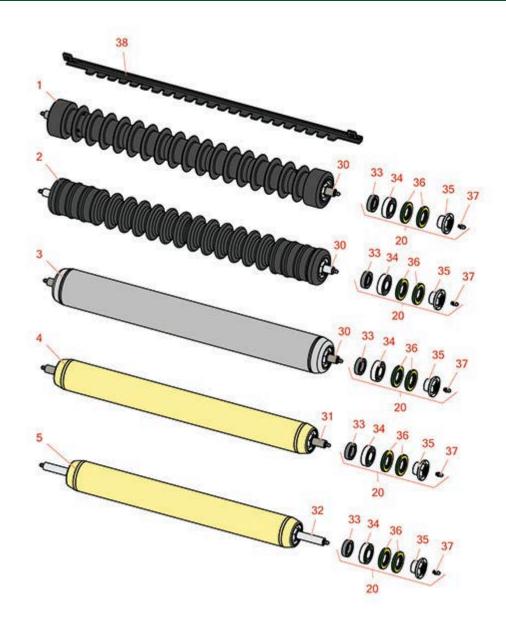

Replaces Toro Reelmaster 3550-D Parts

22in Cutting Unit - Model 03913, 03482, 03483, 03487, 03488 & 03489 Rollers

|       | R&R<br>Part No.                                                                                                                                                                                                                                                                                                                                                                                                                | OEM<br>Part No.                    | Description                                          | Qty<br>Req | Orde<br>Quantity |  |
|-------|--------------------------------------------------------------------------------------------------------------------------------------------------------------------------------------------------------------------------------------------------------------------------------------------------------------------------------------------------------------------------------------------------------------------------------|------------------------------------|------------------------------------------------------|------------|------------------|--|
| R&R F | Rollers Available                                                                                                                                                                                                                                                                                                                                                                                                              |                                    |                                                      |            |                  |  |
| 1     | R1503911                                                                                                                                                                                                                                                                                                                                                                                                                       | 110-4050,<br>114-5400,<br>114-5421 | Roller - Fusion Grooved<br>UHMW Polyethylene         | 1          |                  |  |
|       | Detail Description: Fusion Rollers combine the best features of our UHMW plastic rollers with a<br>heavy-duty internal bearing system. Machined from solid UHMW plastic that prevents build-up<br>of debris. This roller has a patented deep groove design and turns on precision stainless ball<br>bearings and double seals for added life. (2006 & Up):                                                                     |                                    |                                                      |            |                  |  |
| 2     | R1503915                                                                                                                                                                                                                                                                                                                                                                                                                       | 110-9608,<br>114-5421              | Roller - Fusion Grooved<br>UHMW Polyethylene Shoulde | er 1       |                  |  |
|       | Detail Description: Fusion Rollers combine the best features of our UHMW plastic rollers with a heavy duty internal bearing system. Machined from solid UHMW plastic that prevents build-up of debris. This roller has a patented deep groove design in the center along with shallow grroves on each end to reduce marking in wet conditions and turns on precision stainless ball bearings and double seals for added life.: |                                    |                                                      |            |                  |  |
| 3     | R114-5412                                                                                                                                                                                                                                                                                                                                                                                                                      | 114-5412                           | Roller - Smooth Tubular Stee                         | 1          |                  |  |
|       | Detail Description: Constructed with a through shaft, this heavy-duty roller uses greasable stainless ball bearings. (2008 & Up):                                                                                                                                                                                                                                                                                              |                                    |                                                      |            |                  |  |
| 4     | R114-5404                                                                                                                                                                                                                                                                                                                                                                                                                      | 114-5404,<br>137-6107              | Roller - Smooth Tubular Stee<br>Long                 | l - 1      |                  |  |
|       | Detail Description: Constructed with a through shaft, this heavy-duty roller uses greasable<br>stainless ball bearings. (2006 - 2007):                                                                                                                                                                                                                                                                                         |                                    |                                                      |            |                  |  |
| 5     | R114-5406                                                                                                                                                                                                                                                                                                                                                                                                                      | 114-5406                           | Roller - Smooth Tubular Stee<br>Short                | -<br>1     |                  |  |
|       | Detail Description: Constructed with a through shaft, this heavy-duty roller uses greasable stainless ball bearings. (2008 & Up):                                                                                                                                                                                                                                                                                              |                                    |                                                      |            |                  |  |
| Overh | aul Kit                                                                                                                                                                                                                                                                                                                                                                                                                        |                                    |                                                      |            |                  |  |
| 20    | R114-5430                                                                                                                                                                                                                                                                                                                                                                                                                      | 114-5430                           | Overhaul Kit - Roller                                | 1          |                  |  |
|       | Detail Description: Includes 4 ea.: R112-7494 Seals; 2 ea.: R302-5 Grease Zerks, R114-3717 Seals,<br>R112-5290 Bearings & R114-3745 Locknuts:                                                                                                                                                                                                                                                                                  |                                    |                                                      |            |                  |  |

R&R Products

22in Cutting Unit - Model 03913, 03482, 03483, 03487, 03488 & 03489 Rollers

|                       | R&R<br>Part No. | OEM<br>Part No.                                                                                                                                | Description                                   | Qty<br>Req | Order<br>Quantity |  |  |  |
|-----------------------|-----------------|------------------------------------------------------------------------------------------------------------------------------------------------|-----------------------------------------------|------------|-------------------|--|--|--|
| Other Parts Available |                 |                                                                                                                                                |                                               |            |                   |  |  |  |
| 30                    | R114-5403       | 114-5403                                                                                                                                       | Shaft - Front Roller                          | 1          |                   |  |  |  |
| 31                    | R114-5407       | 114-5407                                                                                                                                       | Shaft - Long Rear Roller                      | 1          |                   |  |  |  |
| 32                    | R114-5410       | 114-5410                                                                                                                                       | Shaft - Short - Rear Roller                   | 1          |                   |  |  |  |
| 33                    | R114-3717       | 114-3717                                                                                                                                       | Seal                                          | 2          |                   |  |  |  |
| 34                    | R112-5290       | 112-5290,<br>251346,<br>251-346,<br>72-5430                                                                                                    | Bearing - Stainless                           | 2          |                   |  |  |  |
| 35                    | R114-3745       | 106-6939,<br>108-3151,<br>114-3745,<br>114-5411                                                                                                | Locknut - Bearing - Stainless                 | 2          |                   |  |  |  |
| 36                    | R112-7494       | 112-7494                                                                                                                                       | Seal                                          | 4          |                   |  |  |  |
| 37                    | R302-5          | 21-6010,<br>302-11,<br>302-37,<br>302-47,<br>302-5,<br>302-57,<br>302-58,<br>302-6,<br>31-0300,<br>32-9660,<br>60-0800,<br>62-3880,<br>92-4181 | Fitting - Grease                              | 2          |                   |  |  |  |
| 38                    | R107-2993-03    | 107-2993-03                                                                                                                                    | Scraper - Fits Toro Plastic Gr<br>Roller Only | 1          |                   |  |  |  |