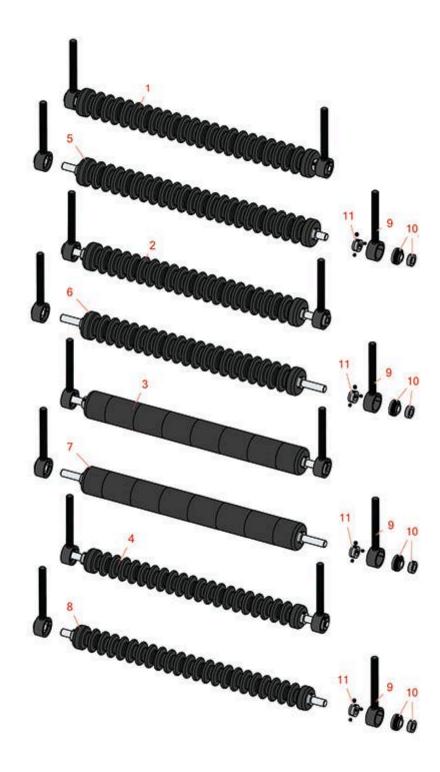

## **Replaces Toro Reelmaster 335D Parts**

Cutting Unit
Minuteman Roller System

## **Replaces Toro Reelmaster 335D Parts**

Qty

Cutting Unit Minuteman Roller System OEM

|      | Part No.                                                                           | Part No.     | Description                           | Req | Quantity |
|------|------------------------------------------------------------------------------------|--------------|---------------------------------------|-----|----------|
| Comp | olete Minutei                                                                      | nan Roller S | Systems                               |     |          |
| 1    | RMT5001                                                                            |              | Minuteman Front Grooved Roller System | 0   |          |
|      | Tech Note: Complete roller systems include roller and two brackets with bearings.: |              |                                       |     |          |
| 2    | RMT5002                                                                            |              | Minuteman Rear Grooved Roller System  | 0   |          |
|      | Tech Note: Complete roller systems include roller and two brackets with bearings.: |              |                                       |     |          |
| 3    | RMT5003                                                                            |              | Minuteman Rear Smooth Roller System   | 0   |          |
|      | Tech Note: Complete roller systems include roller and two brackets with bearings.: |              |                                       |     |          |
| 4    | RMT5008                                                                            |              | Minuteman Front Grooved Roller System | 0   |          |
|      | Tech Note: Complete roller systems include roller and two brackets with bearings.: |              |                                       |     |          |
| Minu | teman Roller                                                                       | s Only       |                                       |     |          |
| 5    | RM531                                                                              |              | Minuteman Grooved Roller Only         | 0   |          |
|      | Tech Note: Use with Minuteman Roller Bracket System Only:                          |              |                                       |     |          |
| 6    | RM532                                                                              |              | Minuteman Grooved Roller Only         | 0   |          |
|      | Tech Note: Use with Minuteman Roller Bracket System Only:                          |              |                                       |     |          |
| 7    | RM533                                                                              |              | Minuteman Smooth Roller Only          | 0   |          |
|      | Tech Note: Use with Minuteman Roller Bracket System Only:                          |              |                                       |     |          |
| 8    | RM530                                                                              |              | Minuteman Grooved Roller Only         | 0   |          |
|      | Tech Note: Use with Minuteman Roller Bracket System Only:                          |              |                                       |     |          |
| Othe | r Parts Availd                                                                     | ıble         |                                       |     |          |
| 9    | RT521                                                                              |              | Bracket - Front/Rear RH/LH            | 0   |          |
| 10   | RMMB204                                                                            |              | Bearing w/Locking Collar              | 0   |          |
| 11   | RMM3                                                                               |              | End Hub - 7/8 ID                      | 0   |          |