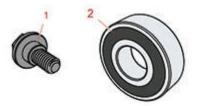

## Replaces Toro Groundsmaster 3280-D Parts

Accessories 52in Blower Kit - Model 30502

| ltem <b>R&amp;R</b><br>No <b>Part No.</b> | OEM<br>Part No.               | Description    | Qty <b>Order</b><br>Req <b>Quantity</b> |
|-------------------------------------------|-------------------------------|----------------|-----------------------------------------|
| 1 <b>R19-1470</b>                         | 19-1470                       | Screw-Shoulder | 3                                       |
| 2 <b>R38-7820</b>                         | 251-277,<br>251-5,<br>38-7820 | Bearing - Ball | 1                                       |