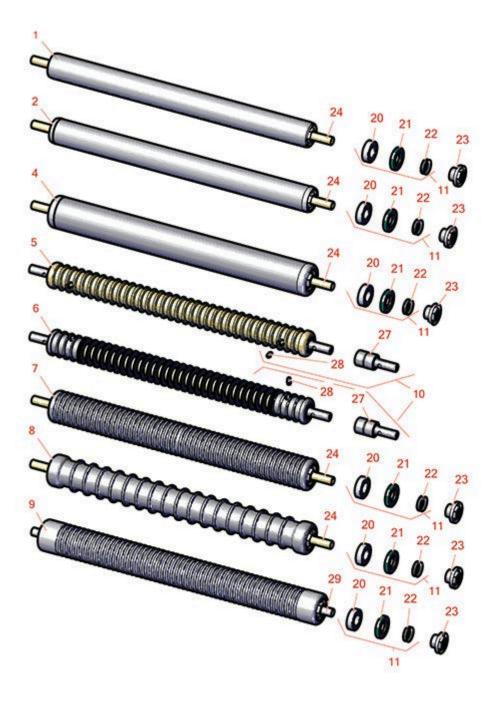

DPA Cutting Unit - Model 04251 & 04252 Rollers

DPA Cutting Unit - Model 04251 & 04252 Rollers

|     | R&R<br>Part No.                                                                                                                                                                  | OEM<br>Part No.                                                           | Description                                            | Qty | Order    |  |  |
|-----|----------------------------------------------------------------------------------------------------------------------------------------------------------------------------------|---------------------------------------------------------------------------|--------------------------------------------------------|-----|----------|--|--|
| INO | Part No.                                                                                                                                                                         | Part NO.                                                                  | Description                                            | Req | Quantity |  |  |
| 1   | R115-7356                                                                                                                                                                        | 115-7356                                                                  | Roller - Smooth Tubular<br>Aluminum - 2 in Dia         | 1   |          |  |  |
|     | Detail Description: Constructed with a through shaft, this light weight aluminum roller uses a through shaft and ball bearings.:                                                 |                                                                           |                                                        |     |          |  |  |
| 2   | R140-5560                                                                                                                                                                        | 105-5776,<br>106-6945,<br>107-3509,<br>119-4093,<br>120-9595,<br>140-5560 | Roller - Smooth 2 in Steel Rear                        | 1   |          |  |  |
| 4   | R115-7388                                                                                                                                                                        | 115-7388,<br>140-5681                                                     | Roller - Smooth Tubular Steel<br>2-1/2 in Dia          | 1   |          |  |  |
|     | Detail Description: Constructed with a through shaft, this steel roller uses a through shaft and ball bearings.:                                                                 |                                                                           |                                                        |     |          |  |  |
| 5   | R52-3200                                                                                                                                                                         | 12-0840,<br>52-3200,<br>71-1550                                           | Roller - Grooved Machined Solid<br>Steel               | 1   |          |  |  |
|     | Detail Description: Machined from solid steel, this heavy weight roller uses greasable "water-pump" style bearings.:                                                             |                                                                           |                                                        |     |          |  |  |
| 6   | R21-6540                                                                                                                                                                         | 21-6540                                                                   | Roller - Grooved Repairable Steel                      | 1   |          |  |  |
|     | Detail Description: Constructed with greasable "water-pump" style bearings, this roller can be repaired by unscrewing the ends and replacing the series of washers and spacers.: |                                                                           |                                                        |     |          |  |  |
| 7   | R115-7360                                                                                                                                                                        | 115-7360                                                                  | Roller - Narrow Grooved<br>Machined Aluminum - 2 1/2   | 1   |          |  |  |
|     | Detail Description: Constructed with a through shaft, this aluminum roller is machined with narrow grooves and uses ball bearings.:                                              |                                                                           |                                                        |     |          |  |  |
| 8   | R115-7386                                                                                                                                                                        | 115-7386                                                                  | Roller - Wide Grooved Machined<br>Aluminum - 2-1/2 Dia | 1   |          |  |  |
|     | Detail Description: Constructed with a through shaft, this aluminum roller is machined with 1-1/8" wide grooves for the least amount of ground contact and uses ball bearings.:  |                                                                           |                                                        |     |          |  |  |

DPA Cutting Unit - Model 04251 & 04252 Rollers

|       | R&R<br>Part No.       | OEM<br>Part No.                                                                                                                                | Description                              | Qty<br>Req | Order<br>Quantity |
|-------|-----------------------|------------------------------------------------------------------------------------------------------------------------------------------------|------------------------------------------|------------|-------------------|
| 9     | R121-4675             | 121-4675                                                                                                                                       | Roller - Extended Machined<br>Grooved    | 1          |                   |
| Overl | naul Kits             |                                                                                                                                                |                                          |            |                   |
| 10    | R107-1588             | 107-1588                                                                                                                                       | Overhaul Kit - Roller                    | 1          |                   |
|       | Detail Description: I | ncludes 2 ea.: R302-5 Gred                                                                                                                     | ase Fittings & R52-3180 Bearings:        |            |                   |
| 11    | R107-1594             | 107-1594                                                                                                                                       | Overhaul Kit - Roller                    | 1          |                   |
|       | Detail Description: I | ncludes 2 ea.: R106-6941 .                                                                                                                     | Seals, R106-6942 V-Rings & R251-347 Bear | ings:      |                   |
| Othe  | r Parts Available     |                                                                                                                                                |                                          |            |                   |
| 20    | R251-347              | 251-347,<br>72-5690                                                                                                                            | Bearing - Ball                           | 2          |                   |
| 21    | R106-6941             | 106-6941                                                                                                                                       | Seal - Double Lip                        | 2          |                   |
| 22    | R106-6942             | 106-6942                                                                                                                                       | V-Ring - Roller                          | 2          |                   |
| 23    | R114-3745             | 106-6939,<br>108-3151,<br>114-3745,<br>114-5411                                                                                                | Locknut - Bearing - Stainless            | 2          |                   |
| 24    | R119-4090             | 119-4090                                                                                                                                       | Shaft - Roller - Hardened                | 1          |                   |
| 27    | R52-3180              | 21-6410,<br>52-3180                                                                                                                            | Bearing - Front Roller                   | 2          |                   |
| 28    | R302-5                | 21-6010,<br>302-11,<br>302-37,<br>302-47,<br>302-5,<br>302-57,<br>302-58,<br>302-6,<br>31-0300,<br>32-9660,<br>60-0800,<br>62-3880,<br>92-4181 | Fitting - Grease                         | 2          |                   |

DPA Cutting Unit - Model 04251 & 04252 Rollers

| ltem <b>R&amp;R</b> | OEM      | Description   | Qty | Order    |
|---------------------|----------|---------------|-----|----------|
| No <b>Part No.</b>  | Part No. |               | Req | Quantity |
| 29 <b>R120-5404</b> | 120-5404 | Shaft- Roller | 1   |          |