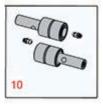

DPA Cutting Unit - Model 04251 & 04252 Rollers

|       | R&R<br>Part No.       | OEM<br>Part No.                                                                                                                                | Description                              | Qty<br>Req | Order<br>Quantity |
|-------|-----------------------|------------------------------------------------------------------------------------------------------------------------------------------------|------------------------------------------|------------|-------------------|
| 9     | R121-4675             | 121-4675                                                                                                                                       | Roller - Extended Machined<br>Grooved    | 1          |                   |
| Overl | naul Kits             |                                                                                                                                                |                                          |            |                   |
| 10    | R107-1588             | 107-1588                                                                                                                                       | Overhaul Kit - Roller                    | 1          |                   |
|       | Detail Description: I | ncludes 2 ea.: R302-5 Gred                                                                                                                     | ase Fittings & R52-3180 Bearings:        |            |                   |
| 11    | R107-1594             | 107-1594                                                                                                                                       | Overhaul Kit - Roller                    | 1          |                   |
|       | Detail Description: I | ncludes 2 ea.: R106-6941 .                                                                                                                     | Seals, R106-6942 V-Rings & R251-347 Bear | ings:      |                   |
| Othe  | r Parts Available     |                                                                                                                                                |                                          |            |                   |
| 20    | R251-347              | 251-347,<br>72-5690                                                                                                                            | Bearing - Ball                           | 2          |                   |
| 21    | R106-6941             | 106-6941                                                                                                                                       | Seal - Double Lip                        | 2          |                   |
| 22    | R106-6942             | 106-6942                                                                                                                                       | V-Ring - Roller                          | 2          |                   |
| 23    | R114-3745             | 106-6939,<br>108-3151,<br>114-3745,<br>114-5411                                                                                                | Locknut - Bearing - Stainless            | 2          |                   |
| 24    | R119-4090             | 119-4090                                                                                                                                       | Shaft - Roller - Hardened                | 1          |                   |
| 27    | R52-3180              | 21-6410,<br>52-3180                                                                                                                            | Bearing - Front Roller                   | 2          |                   |
| 28    | R302-5                | 21-6010,<br>302-11,<br>302-37,<br>302-47,<br>302-5,<br>302-57,<br>302-58,<br>302-6,<br>31-0300,<br>32-9660,<br>60-0800,<br>62-3880,<br>92-4181 | Fitting - Grease                         | 2          |                   |