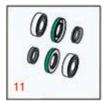

DPA Cutting Unit - Model 04251 & 04252 Rollers

|       | R&R<br>Part No.       | OEM<br>Part No.                                                                                                                                | Description                              | Qty<br>Req | Order<br>Quantity |
|-------|-----------------------|------------------------------------------------------------------------------------------------------------------------------------------------|------------------------------------------|------------|-------------------|
| 9     | R121-4675             | 121-4675                                                                                                                                       | Roller - Extended Machined<br>Grooved    | 1          |                   |
| Overl | naul Kits             |                                                                                                                                                |                                          |            |                   |
| 10    | R107-1588             | 107-1588                                                                                                                                       | Overhaul Kit - Roller                    | 1          |                   |
|       | Detail Description: I | ncludes 2 ea.: R302-5 Gred                                                                                                                     | ase Fittings & R52-3180 Bearings:        |            |                   |
| 11    | R107-1594             | 107-1594                                                                                                                                       | Overhaul Kit - Roller                    | 1          |                   |
|       | Detail Description: I | ncludes 2 ea.: R106-6941 .                                                                                                                     | Seals, R106-6942 V-Rings & R251-347 Bear | ings:      |                   |
| Othe  | r Parts Available     |                                                                                                                                                |                                          |            |                   |
| 20    | R251-347              | 251-347,<br>72-5690                                                                                                                            | Bearing - Ball                           | 2          |                   |
| 21    | R106-6941             | 106-6941                                                                                                                                       | Seal - Double Lip                        | 2          |                   |
| 22    | R106-6942             | 106-6942                                                                                                                                       | V-Ring - Roller                          | 2          |                   |
| 23    | R114-3745             | 106-6939,<br>108-3151,<br>114-3745,<br>114-5411                                                                                                | Locknut - Bearing - Stainless            | 2          |                   |
| 24    | R119-4090             | 119-4090                                                                                                                                       | Shaft - Roller - Hardened                | 1          |                   |
| 27    | R52-3180              | 21-6410,<br>52-3180                                                                                                                            | Bearing - Front Roller                   | 2          |                   |
| 28    | R302-5                | 21-6010,<br>302-11,<br>302-37,<br>302-47,<br>302-5,<br>302-57,<br>302-58,<br>302-6,<br>31-0300,<br>32-9660,<br>60-0800,<br>62-3880,<br>92-4181 | Fitting - Grease                         | 2          |                   |