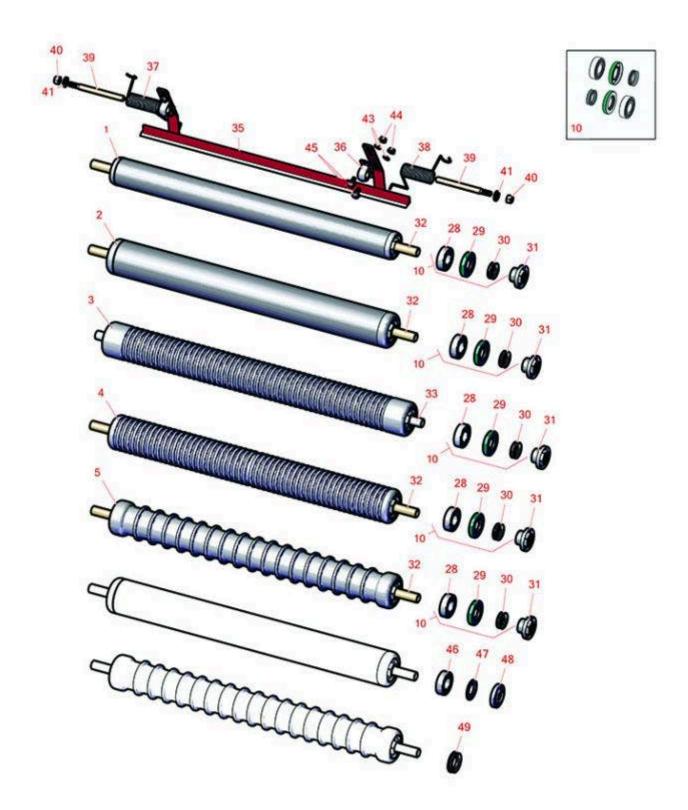

DPA Cutting Unit - Models 04613, 04614 & 04615 Rollers

DPA Cutting Unit - Models 04613, 04614 & 04615 Rollers

|                   | R&R                                         | OEM<br>Dort No                                   | Description                                                                          | Qty | Orde    |
|-------------------|---------------------------------------------|--------------------------------------------------|--------------------------------------------------------------------------------------|-----|---------|
| Rolle             | Part No.                                    | Part No.                                         | Description                                                                          | Req | Quantit |
| 1                 | R140-5560                                   | 105-5776,<br>106-6945,<br>107-3509,<br>119-4093, | Roller - Smooth 2 in Steel Rear                                                      | 1   |         |
|                   |                                             | 120-9595,<br>140-5560                            |                                                                                      |     |         |
| 2                 | R115-7388                                   | 115-7388,<br>140-5681                            | Roller - Smooth Tubular Steel<br>2-1/2 in Dia                                        | 1   |         |
|                   | Detail Description: C<br>ball bearings.:    | nd                                               |                                                                                      |     |         |
| 3                 | R121-4675                                   | 121-4675                                         | Roller - Extended Machined<br>Grooved                                                | 1   |         |
| 4                 | R115-7360                                   | 115-7360                                         | Roller - Narrow Grooved<br>Machined Aluminum - 2 1/2                                 | 1   |         |
|                   | Detail Description: C<br>narrow grooves and | )                                                |                                                                                      |     |         |
| 5                 | R115-7386                                   | 115-7386                                         | Roller - Wide Grooved<br>Machined Aluminum - 2-1/2<br>Dia                            | 1   |         |
|                   | ,                                           | 0                                                | shaft, this aluminum roller is machined with<br>und contact and uses ball bearings.: | )   |         |
| 5                 | R99-6216                                    | 99-6216                                          | Tube - Grooved - 1 1/8 Spacing                                                       | 1   |         |
| -                 |                                             |                                                  |                                                                                      |     |         |
| Overl             | haul Kits and Servic                        | e Tools                                          |                                                                                      |     |         |
| <b>Over</b><br>10 | haul Kits and Servic<br>R107-1594           | <b>e Tools</b><br>107-1594                       | Overhaul Kit - Roller                                                                | 0   |         |
|                   | R107-1594                                   | 107-1594                                         | Overhaul Kit - Roller<br>als, R106-6942 V-Rings & R251-347 Bearing                   |     |         |
| 10                | R107-1594                                   | 107-1594                                         |                                                                                      |     |         |

### DPA Cutting Unit - Models 04613, 04614 & 04615 Rollers

|    | R&R<br>Part No. | OEM<br>Part No.                                                   | Description                   | Qty<br>Req | Order<br>Quantity |
|----|-----------------|-------------------------------------------------------------------|-------------------------------|------------|-------------------|
| 29 | R106-6941       | 106-6941                                                          | Seal - Double Lip             | 2          |                   |
| 30 | R106-6942       | 106-6942                                                          | V-Ring - Roller               | 2          |                   |
| 31 | R114-3745       | 106-6939,<br>108-3151,<br>114-3745,<br>114-5411                   | Locknut - Bearing - Stainless | 2          |                   |
| 32 | R119-4090       | 119-4090                                                          | Shaft - Roller - Hardened     | 1          |                   |
| 33 | R120-5404       | 120-5404                                                          | Shaft- Roller                 | 1          |                   |
| 35 | R106-9095-01    | 106-9095-01                                                       | Scraper - Assy                | 1          |                   |
| 36 | R256-239        | 256-239                                                           | Bearing                       | 2          |                   |
| 37 | R106-9093       | 106-9093                                                          | Spring - RH - SS              | 1          |                   |
| 38 | R106-9094       | 106-9094                                                          | Spring - LH - SS              | 1          |                   |
| 39 | R106-9091       | 106-9091                                                          | Pin - Scraper                 | 2          |                   |
| 40 | R33024-00       | 33024-00                                                          | Locknut - 8mm x 1.25          | 2          |                   |
| 40 | R443102         | 01-188-0420,<br>22-11-AJD,<br>3217-5,<br>33024-00                 | Nut - 1/4-20 Yellow Zinc      | 2          |                   |
| 41 | R33094-00       | 33094-00,<br>93-5914                                              | Washer - Flat - 8mm Hardened  | 2          |                   |
| 41 | R453023         | 3256-1,<br>3256-22,<br>3256-72,<br>33094-00                       | Washer - Flat 1/4             | 2          |                   |
| 41 | R3256-22        | 24-9-BD,<br>3-1032,<br>3256-1,<br>3256-22,<br>93-0954,<br>93-0989 | Washer - Flat 1/4 Yellow      | 2          |                   |

### DPA Cutting Unit - Models 04613, 04614 & 04615 Rollers

|    | R&R<br>Part No. | OEM<br>Part No.                                                                       | Description                    | Qty<br>Req | Order<br>Quantity |
|----|-----------------|---------------------------------------------------------------------------------------|--------------------------------|------------|-------------------|
| 41 | R3253-3         | 01-166-0070,<br>01-166-0410,<br>23-9-GD,<br>24-7150,<br>3253-3,<br>3256-1,<br>352-167 | Washer - Lock 1/4              | 2          |                   |
| 43 | R24M7139        | 24M7139,<br>3256-16,<br>33093-00,<br>43-5930                                          | Washer - Flat 6mm              | 4          |                   |
| 44 | R33003-00       | 33003-00,<br>65-7980                                                                  | Hex Nut - Flanged 6-1.0mm      | 4          |                   |
| 44 | R33023-00       | 33023-00,<br>48-7900,<br>49-7810                                                      | Locknut - ESNA 6mm x 1.0       | 4          |                   |
| 45 | R33113-016      | 33113-016,<br>48-7620                                                                 | Bolt - Hex Washer M6-1.0 x 12  | 4          |                   |
| 46 | R117-6831       | 117-6831                                                                              | Bearing - Stainless            | 4          |                   |
| 47 | R115-5604       | 115-5604                                                                              | Washer - Flocked Seal          | 4          |                   |
| 48 | R117-9080       | 117-9080                                                                              | Locknut - Stainless with Nyloc | 2          |                   |
| 49 | R107-3238       | 107-3238                                                                              | V-Ring - Reel                  | 2          |                   |