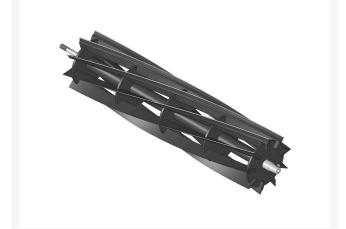

## **Reel - 9 Blade** R4-2161

### Details

R&R Reel blades are manufactured from high carbon-boron alloy steel and then hardened to RC46-49 to match the temper of our bedknives and original equipment bedknives. All R&R Reels are cylindrically ground on bearing surfaces and then relief ground. Reels are then precision computer balanced for extended bearing and reel life. R&R Products Reels are guaranteed against defects in material and workmanship for the life of the reel under normal use.

- High Carbon-Boron Alloy Steel
- Cylindrically Ground on Bearing Surfaces
- Precision Computer Balanced