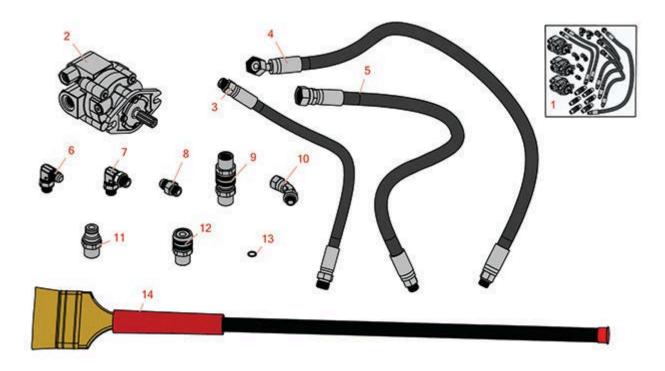

## **Replaces Toro Greensmaster 3050 Parts**

Traction Unit - Model 04351 Back Lapping Kit

|    | R&R<br>Part No. | OEM<br>Part No.                | Description                            | Qty <b>Order</b><br>Req <b>Quantity</b> |
|----|-----------------|--------------------------------|----------------------------------------|-----------------------------------------|
| 1  | R92-9656        | 63-4960,<br>92-9656            | Backlap Kit - Fits GM3000 Series & R&R | 1                                       |
| 2  | R54-9510        | 54-9510,<br>54-9520            | Hydraulic Motor                        | 3                                       |
| 3  | R70-9940        | 63-4970,<br>70-9940            | Hose Asy - Pressure 29 in              | 2                                       |
| 4  | R70-9960        | 63-4990,<br>70-9960            | Hydraulic Hose Assy - Pressure 33.5 in | 1                                       |
| 5  | R70-9950        | 63-4980,<br>70-9950            | Hydraulic Hose Assy - Return 29.25 in  | 3                                       |
| 6  | R353-374        | 353-374                        | Elbow - 90 Deg                         | 1                                       |
| 7  | R54-9540        | 54-9540                        | Hydraulic Fitting - 90 Adj             | 2                                       |
| 8  | R353-384        | 353-191,<br>353-384            | Hydraulic Fitting - Striaght           | 1                                       |
| 9  | R92-9657        | 92-9657                        | Quick Cupling Assy - Body and Nose     | 6                                       |
| 10 | R54-9530        | 54-9530                        | Hydraulic Fitting - 45 Adj             | 3                                       |
| 11 | R92-9658        | 92-9658                        | Quick Coupling - Nose                  | 6                                       |
| 12 | R92-9659        | 92-9659                        | Quick Coupling - Body                  | 6                                       |
| 13 | R237-22         | 107-8844,<br>237-22,<br>237-78 | O-Ring                                 | 2                                       |
| 13 | R237-42         | 237-42,<br>31-4160             | O-Ring                                 | 18                                      |
| 14 | R29-9100        | 29-9090,<br>29-9100            | Backlapping Brush                      | 1                                       |