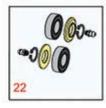

## **Replaces Toro Greensmaster 3050 Parts**

SPA Cutting Unit - Models 04472, 04473, 04482 & 04483 Rear Rollers

|       | R&R<br>Part No.                                                                                                                                                                                                       | OEM<br>Part No.                                                                       | Description                          | Qty<br>Req | Order<br>Quantity |  |  |  |
|-------|-----------------------------------------------------------------------------------------------------------------------------------------------------------------------------------------------------------------------|---------------------------------------------------------------------------------------|--------------------------------------|------------|-------------------|--|--|--|
| R&R F | Rear Rollers                                                                                                                                                                                                          |                                                                                       |                                      |            |                   |  |  |  |
| 1     | R95-2910                                                                                                                                                                                                              | 95-2910                                                                               | Roller - Smooth Tubular Steel        | 0          |                   |  |  |  |
|       | ech Note: Constructed with a through shaft and greasable ball bearings.:                                                                                                                                              |                                                                                       |                                      |            |                   |  |  |  |
| 2     | R93-2465                                                                                                                                                                                                              | 93-2465                                                                               | Roller - Smooth Tubular Steel        | 0          |                   |  |  |  |
|       | Tech Note: Constru                                                                                                                                                                                                    | cted with a through shaft                                                             | and ball bearings.:                  |            |                   |  |  |  |
| 3     | R150270                                                                                                                                                                                                               |                                                                                       | Roller - Smooth UHMW<br>Polyethylene | 0          |                   |  |  |  |
|       |                                                                                                                                                                                                                       | low maintenance roller uses a 1" solid stain<br>aterial prevents build-up of debris.: | less                                 |            |                   |  |  |  |
| Overl | naul Kits                                                                                                                                                                                                             |                                                                                       |                                      |            |                   |  |  |  |
| 20    | R101395                                                                                                                                                                                                               |                                                                                       | Overhaul Kit - UHMW Roller           | 0          |                   |  |  |  |
|       | Tech Note: Fits all R&R 2" Dia. Black UHMW Polyethylene Rollers. Includes 10 ea.: R150322 Roll<br>Pins; 2 ea.: R3296-15 Locknuts, R150347T Teflon Seals, R150333 Thrust Washers, & R150334A<br>Bronze Thrust Washers: |                                                                                       |                                      |            |                   |  |  |  |
| 21    | R107-1591                                                                                                                                                                                                             | 107-1591                                                                              | Overhaul Kit - Roller                | 0          |                   |  |  |  |
|       | Tech Note: Includes                                                                                                                                                                                                   | h Note: Includes 2 ea: R458013 Retaining Rings & R93-2559 Bearings:                   |                                      |            |                   |  |  |  |
| 22    | R107-1593                                                                                                                                                                                                             | 107-1593                                                                              | Overhaul Kit - Roller                | 0          |                   |  |  |  |
|       | Tech Note: Includes 2 ea: R302-5 Grease Fittings, R32151-12 Retaining Rings, R85-7190 Washers<br>& R85-9970 Bearings:                                                                                                 |                                                                                       |                                      |            |                   |  |  |  |
| Othe  | r Parts Available                                                                                                                                                                                                     |                                                                                       |                                      |            |                   |  |  |  |
| 30    | R93-2559                                                                                                                                                                                                              | 93-2559                                                                               | Bearing                              | 2          |                   |  |  |  |
| 31    | R458013                                                                                                                                                                                                               | 30-0580,<br>32120-72,<br>458013,<br>93-2525,<br>936125                                | Ring - Retaining                     | 2          |                   |  |  |  |