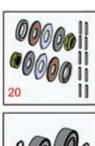

## **Replaces Toro Greensmaster 3050 Parts**

SPA Cutting Unit - Models 04472, 04473, 04482 & 04483 Rear Rollers

|       | R&R<br>Part No.                                                                                                                                                                                                       | OEM<br>Part No.                                                                       | Description                          | Qty<br>Req | Order<br>Quantity |  |  |  |
|-------|-----------------------------------------------------------------------------------------------------------------------------------------------------------------------------------------------------------------------|---------------------------------------------------------------------------------------|--------------------------------------|------------|-------------------|--|--|--|
| R&R F | Rear Rollers                                                                                                                                                                                                          |                                                                                       |                                      |            |                   |  |  |  |
| 1     | R95-2910                                                                                                                                                                                                              | 95-2910                                                                               | Roller - Smooth Tubular Steel        | 0          |                   |  |  |  |
|       | ech Note: Constructed with a through shaft and greasable ball bearings.:                                                                                                                                              |                                                                                       |                                      |            |                   |  |  |  |
| 2     | R93-2465                                                                                                                                                                                                              | 93-2465                                                                               | Roller - Smooth Tubular Steel        | 0          |                   |  |  |  |
|       | Tech Note: Constru                                                                                                                                                                                                    | cted with a through shaft                                                             | and ball bearings.:                  |            |                   |  |  |  |
| 3     | R150270                                                                                                                                                                                                               |                                                                                       | Roller - Smooth UHMW<br>Polyethylene | 0          |                   |  |  |  |
|       |                                                                                                                                                                                                                       | low maintenance roller uses a 1" solid stain<br>aterial prevents build-up of debris.: | less                                 |            |                   |  |  |  |
| Overl | naul Kits                                                                                                                                                                                                             |                                                                                       |                                      |            |                   |  |  |  |
| 20    | R101395                                                                                                                                                                                                               |                                                                                       | Overhaul Kit - UHMW Roller           | 0          |                   |  |  |  |
|       | Tech Note: Fits all R&R 2" Dia. Black UHMW Polyethylene Rollers. Includes 10 ea.: R150322 Roll<br>Pins; 2 ea.: R3296-15 Locknuts, R150347T Teflon Seals, R150333 Thrust Washers, & R150334A<br>Bronze Thrust Washers: |                                                                                       |                                      |            |                   |  |  |  |
| 21    | R107-1591                                                                                                                                                                                                             | 107-1591                                                                              | Overhaul Kit - Roller                | 0          |                   |  |  |  |
|       | Tech Note: Includes                                                                                                                                                                                                   | h Note: Includes 2 ea: R458013 Retaining Rings & R93-2559 Bearings:                   |                                      |            |                   |  |  |  |
| 22    | R107-1593                                                                                                                                                                                                             | 107-1593                                                                              | Overhaul Kit - Roller                | 0          |                   |  |  |  |
|       | Tech Note: Includes 2 ea: R302-5 Grease Fittings, R32151-12 Retaining Rings, R85-7190 Washers<br>& R85-9970 Bearings:                                                                                                 |                                                                                       |                                      |            |                   |  |  |  |
| Othe  | r Parts Available                                                                                                                                                                                                     |                                                                                       |                                      |            |                   |  |  |  |
| 30    | R93-2559                                                                                                                                                                                                              | 93-2559                                                                               | Bearing                              | 2          |                   |  |  |  |
| 31    | R458013                                                                                                                                                                                                               | 30-0580,<br>32120-72,<br>458013,<br>93-2525,<br>936125                                | Ring - Retaining                     | 2          |                   |  |  |  |