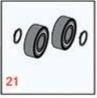

## **Replaces Toro Greensmaster 3050 Parts**

SPA Cutting Unit - Models 04472, 04473, 04482 & 04483 Rear Rollers

|       | R&R<br>Part No.                                                                                                                                                                                                       | OEM<br>Part No.                                                                       | Description                          | Qty<br>Req | Order<br>Quantity |  |  |  |
|-------|-----------------------------------------------------------------------------------------------------------------------------------------------------------------------------------------------------------------------|---------------------------------------------------------------------------------------|--------------------------------------|------------|-------------------|--|--|--|
| R&R F | Rear Rollers                                                                                                                                                                                                          |                                                                                       |                                      |            |                   |  |  |  |
| 1     | R95-2910                                                                                                                                                                                                              | 95-2910                                                                               | Roller - Smooth Tubular Steel        | 0          |                   |  |  |  |
|       | ech Note: Constructed with a through shaft and greasable ball bearings.:                                                                                                                                              |                                                                                       |                                      |            |                   |  |  |  |
| 2     | R93-2465                                                                                                                                                                                                              | 93-2465                                                                               | Roller - Smooth Tubular Steel        | 0          |                   |  |  |  |
|       | Tech Note: Constru                                                                                                                                                                                                    | cted with a through shaft                                                             | and ball bearings.:                  |            |                   |  |  |  |
| 3     | R150270                                                                                                                                                                                                               |                                                                                       | Roller - Smooth UHMW<br>Polyethylene | 0          |                   |  |  |  |
|       |                                                                                                                                                                                                                       | low maintenance roller uses a 1" solid stain<br>aterial prevents build-up of debris.: | less                                 |            |                   |  |  |  |
| Overl | naul Kits                                                                                                                                                                                                             |                                                                                       |                                      |            |                   |  |  |  |
| 20    | R101395                                                                                                                                                                                                               |                                                                                       | Overhaul Kit - UHMW Roller           | 0          |                   |  |  |  |
|       | Tech Note: Fits all R&R 2" Dia. Black UHMW Polyethylene Rollers. Includes 10 ea.: R150322 Roll<br>Pins; 2 ea.: R3296-15 Locknuts, R150347T Teflon Seals, R150333 Thrust Washers, & R150334A<br>Bronze Thrust Washers: |                                                                                       |                                      |            |                   |  |  |  |
| 21    | R107-1591                                                                                                                                                                                                             | 107-1591                                                                              | Overhaul Kit - Roller                | 0          |                   |  |  |  |
|       | Tech Note: Includes                                                                                                                                                                                                   | h Note: Includes 2 ea: R458013 Retaining Rings & R93-2559 Bearings:                   |                                      |            |                   |  |  |  |
| 22    | R107-1593                                                                                                                                                                                                             | 107-1593                                                                              | Overhaul Kit - Roller                | 0          |                   |  |  |  |
|       | Tech Note: Includes 2 ea: R302-5 Grease Fittings, R32151-12 Retaining Rings, R85-7190 Washers<br>& R85-9970 Bearings:                                                                                                 |                                                                                       |                                      |            |                   |  |  |  |
| Othe  | r Parts Available                                                                                                                                                                                                     |                                                                                       |                                      |            |                   |  |  |  |
| 30    | R93-2559                                                                                                                                                                                                              | 93-2559                                                                               | Bearing                              | 2          |                   |  |  |  |
| 31    | R458013                                                                                                                                                                                                               | 30-0580,<br>32120-72,<br>458013,<br>93-2525,<br>936125                                | Ring - Retaining                     | 2          |                   |  |  |  |