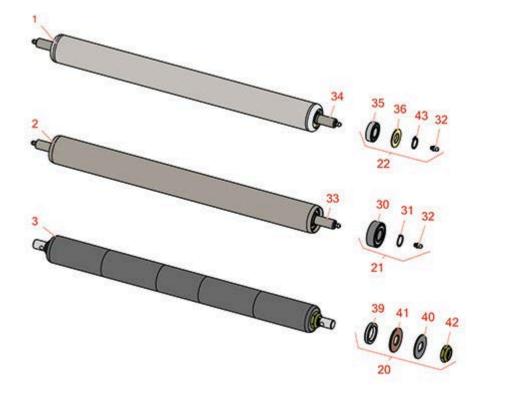

## **Replaces Toro Greensmaster 3050 Parts**

SPA Cutting Unit - Models 04472, 04473, 04482 & 04483 Rear Rollers

|       | R&R<br>Part No.                                                                                                                                                                                                       | OEM<br>Part No.                                                                       | Description                          | Qty<br>Req | Order<br>Quantity |  |  |  |
|-------|-----------------------------------------------------------------------------------------------------------------------------------------------------------------------------------------------------------------------|---------------------------------------------------------------------------------------|--------------------------------------|------------|-------------------|--|--|--|
| R&R F | Rear Rollers                                                                                                                                                                                                          |                                                                                       |                                      |            |                   |  |  |  |
| 1     | R95-2910                                                                                                                                                                                                              | 95-2910                                                                               | Roller - Smooth Tubular Steel        | 0          |                   |  |  |  |
|       | ech Note: Constructed with a through shaft and greasable ball bearings.:                                                                                                                                              |                                                                                       |                                      |            |                   |  |  |  |
| 2     | R93-2465                                                                                                                                                                                                              | 93-2465                                                                               | Roller - Smooth Tubular Steel        | 0          |                   |  |  |  |
|       | Tech Note: Constru                                                                                                                                                                                                    | cted with a through shaft                                                             | and ball bearings.:                  |            |                   |  |  |  |
| 3     | R150270                                                                                                                                                                                                               |                                                                                       | Roller - Smooth UHMW<br>Polyethylene | 0          |                   |  |  |  |
|       |                                                                                                                                                                                                                       | low maintenance roller uses a 1" solid stain<br>aterial prevents build-up of debris.: | less                                 |            |                   |  |  |  |
| Overl | naul Kits                                                                                                                                                                                                             |                                                                                       |                                      |            |                   |  |  |  |
| 20    | R101395                                                                                                                                                                                                               |                                                                                       | Overhaul Kit - UHMW Roller           | 0          |                   |  |  |  |
|       | Tech Note: Fits all R&R 2" Dia. Black UHMW Polyethylene Rollers. Includes 10 ea.: R150322 Roll<br>Pins; 2 ea.: R3296-15 Locknuts, R150347T Teflon Seals, R150333 Thrust Washers, & R150334A<br>Bronze Thrust Washers: |                                                                                       |                                      |            |                   |  |  |  |
| 21    | R107-1591                                                                                                                                                                                                             | 107-1591                                                                              | Overhaul Kit - Roller                | 0          |                   |  |  |  |
|       | Tech Note: Includes                                                                                                                                                                                                   | h Note: Includes 2 ea: R458013 Retaining Rings & R93-2559 Bearings:                   |                                      |            |                   |  |  |  |
| 22    | R107-1593                                                                                                                                                                                                             | 107-1593                                                                              | Overhaul Kit - Roller                | 0          |                   |  |  |  |
|       | Tech Note: Includes 2 ea: R302-5 Grease Fittings, R32151-12 Retaining Rings, R85-7190 Washers<br>& R85-9970 Bearings:                                                                                                 |                                                                                       |                                      |            |                   |  |  |  |
| Othe  | r Parts Available                                                                                                                                                                                                     |                                                                                       |                                      |            |                   |  |  |  |
| 30    | R93-2559                                                                                                                                                                                                              | 93-2559                                                                               | Bearing                              | 2          |                   |  |  |  |
| 31    | R458013                                                                                                                                                                                                               | 30-0580,<br>32120-72,<br>458013,<br>93-2525,<br>936125                                | Ring - Retaining                     | 2          |                   |  |  |  |

## **Replaces Toro Greensmaster 3050 Parts**

SPA Cutting Unit - Models 04472, 04473, 04482 & 04483 Rear Rollers

|    | R&R<br>Part No. | OEM<br>Part No.                                                                                                                                | Description                   | Qty<br>Req | Order<br>Quantity |
|----|-----------------|------------------------------------------------------------------------------------------------------------------------------------------------|-------------------------------|------------|-------------------|
| 32 | R302-5          | 21-6010,<br>302-11,<br>302-37,<br>302-47,<br>302-5,<br>302-57,<br>302-58,<br>302-6,<br>31-0300,<br>32-9660,<br>60-0800,<br>62-3880,<br>92-4181 | Fitting - Grease              | 4          |                   |
| 33 | R93-2466        | 93-2466                                                                                                                                        | Shaft - Rear Roller           | 1          |                   |
| 34 | R95-2912        | 95-2912                                                                                                                                        | Shaft - Roller                | 1          |                   |
| 35 | R85-9970        | 85-9970                                                                                                                                        | Bearing                       | 2          |                   |
| 36 | R85-7190        | 85-7190                                                                                                                                        | Washer - Shield               | 2          |                   |
| 39 | R150347T        |                                                                                                                                                | Seal - Nonstick Lip           | 2          |                   |
| 40 | R150333         |                                                                                                                                                | Washer - Flat Keyed Outer SS  | 2          |                   |
| 41 | R150334A        |                                                                                                                                                | Washer - Thrust SAE660 Bronze | 2          |                   |
| 42 | R3296-15        | 116-7306,<br>32118-5,<br>32127-23,<br>32127-47,<br>3296-15                                                                                     | Locknut - 3/4-16 Nylon Jam    | 2          |                   |
| 43 | R32151-12       | 32151-12                                                                                                                                       | Ring - Retaining 11/16        | 2          |                   |